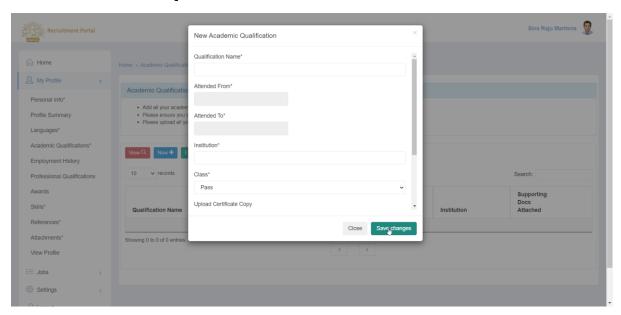

### 4.4.1 Add New Academic Qualifications

- 1. Login to Portal with User ID and Password
- 2. Click on My Profile
- 3. Click on Academic Qualifications.

#### 4. Click on New

Page 21 of 71 Confidential

5. Enter Academic Qualification Details.

- 6. Click on Save Changes.
- 7. When you click on **Save Changes**, the system will display the result message.

Page 22 of 71 Confidential