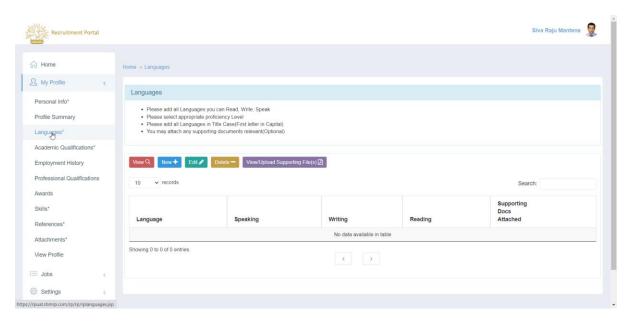

#### 4.3.2 View Language

- 1. To view Language, Login to Portal with User ID and Password
- 2. Click on My Profile
- 3. Click on Language

4. Select the record and click on **VIEW** button so you can go through all details in a separate dialogue box.