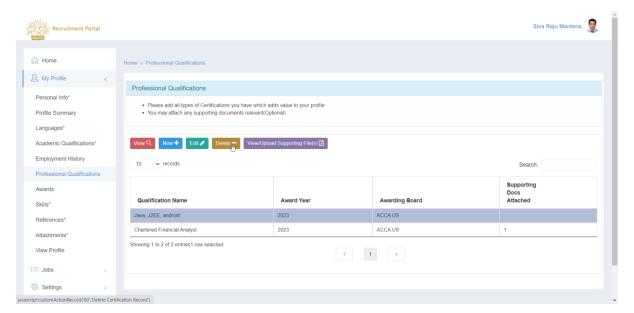

### 4.6.4 Delete Professional Qualifications

- 1. To Delete Professional Qualification, Login to Portal with User ID and Password.
- 2. Click on My Profile
- 3. Click on Professional Qualifications
- 4. Select the record and click on **Delete**.

5. After clicking on **Delete**, the page will show up as follows.

Page 39 of 71 Confidential