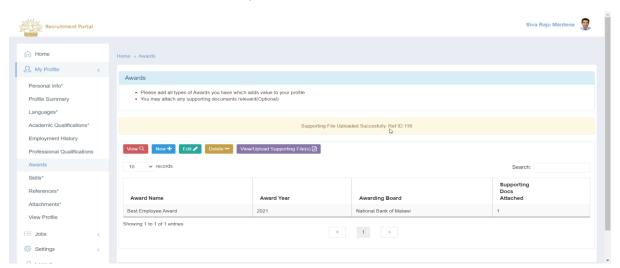

5. The result page will show up as follows.

- 6. Select file Upload type.
- 7. click on Next.

Page 47 of 71 Confidential

8. To upload supporting Document, click on **choose file.** 

- 9. Select the Document and click on Next.
- 10. the result screen will show up as follows.