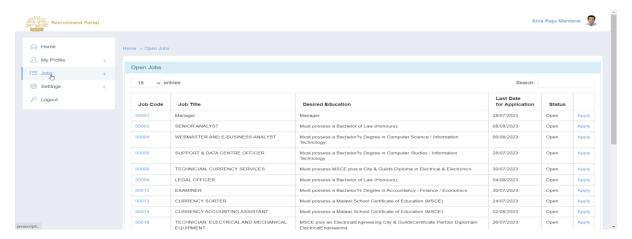

#### 7. Jobs

In this Job Field, Applicants can find the jobs which are in Open Status. So, for those jobs, Applicants can apply.

1. To apply for jobs that are in open status click on **Jobs.** 

2. Then click on **Open Jobs**.

3. The page will show up as follows.

Page 66 of 71 Confidential

4. Applicant can Apply for their Interested job Code By Click on Apply

5. The page will show up as follows.

- 6. Applicants can Save their Application by Clicking on **Save**.
- 7. The result screen will show as follows.