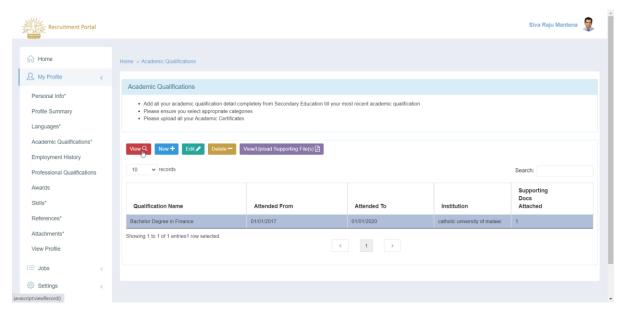

### 4.4.2 View Academic Qualification

- 1. To view Academic Qualification, Login to the Portal with User ID and Password.
- 2. Click on My Profile
- 3. Click on Academic Qualifications

4. Select the record and click on **the View** button so you can go through all the details in a separate dialogue box.