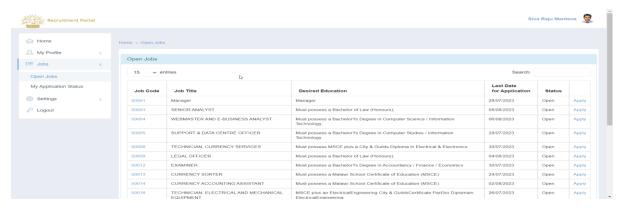

#### 7. Jobs

In this Job Field, Applicants can find the jobs which are in Open Status. So, for those jobs, Applicants can apply.

1. To apply for jobs that are in open status click on **Jobs.** 

2. Then click on **Open Jobs**.

3. The page will show up as follows.

Page 66 of 71 Confidential

4. Applicant can Apply for their Interested job Code By Click on Apply

5. The page will show up as follows.

- 6. Applicants can Save their Application by Clicking on **Save**.
- 7. The result screen will show as follows.