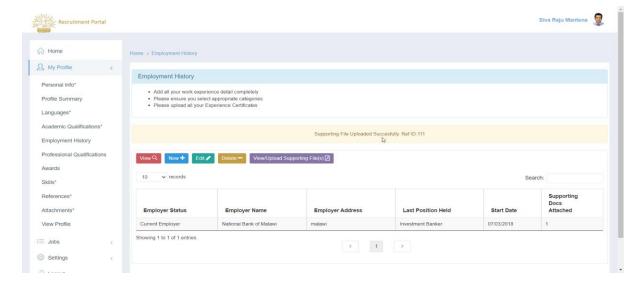

#### 4.5.2 Employment History

- 1. To view the Employment History, Login to the Portal with User ID and Password.
- 2. Click on My Profile
- 3. Click on **Employment History**

4. Select the record and click on **VIEW** button so you can go through all details in a separate dialogue box.

5. To close the Record, Click on Close

Page 30 of 71 Confidential