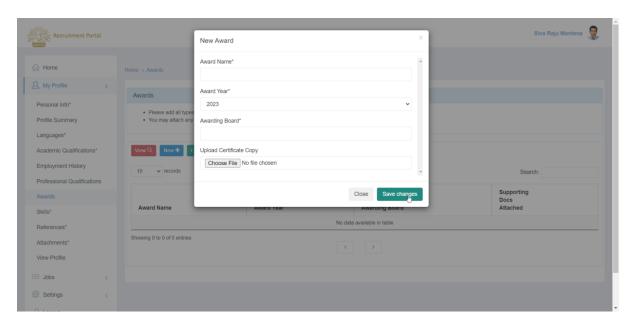

### 4.7.1 Add New Awards

- 1. Login to Portal with User ID and Password.
- 2. Click on My Profile.
- 3. Click on Awards

4. Click on New.

5. Enter the Award Details.

Page 42 of 71 Confidential

- 6. Click on **Save Changes**
- 7. When you click on **Save Changes**, the system displays the result message.