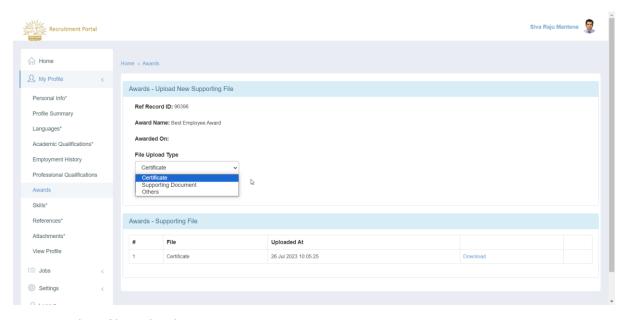

### 4.7.5 View/Upload Support Files

If an Applicant has Any number of Extra certifications on his Awards, He can Upload them by using this, Method.

- 1. Login to the Portal with User ID and Password.
- 2. Click on My Profile
- 3. Click on Awards
- 4. Select the record and click on View/Upload Supporting Files

5. The result page will show up as follows.

- 6. Select file Upload type.
- 7. click on Next.

Page 47 of 71 Confidential

8. To upload supporting Document, click on **choose file.** 

- 9. Select the Document and click on Next.
- 10. the result screen will show up as follows.