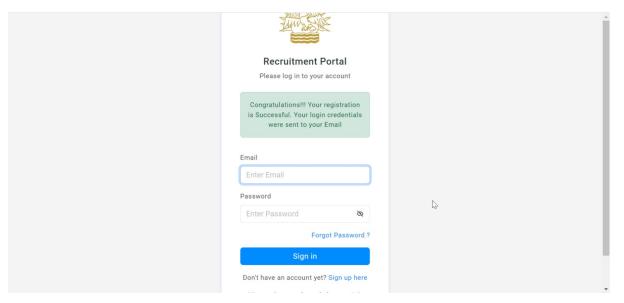

Page 6 of 71 Confidential

- 7. Enter Date of Birth
- 8. Click on Submit.
- 9. When you click on **Submit**, the system displays the result message as follows.

- 10. After successful registration, login credentials will be received to the applicant's email ID.
- 11. Please check your email account for login credentials.
- 12. Try to login with the new credentials.
- 13. Enter user id and password Click on login.
- 14. The following page will show up as follows.