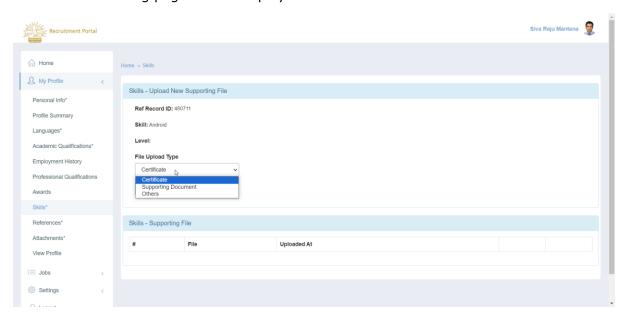

### 4.8.5 View/Upload Supporting Files

If an Applicant has Any number of Extra certifications on his Skills, He can Upload them by using this, Method.

- 1. Login to the portal with User ID and Password.
- 2. Click on My Profile
- 3. Click on Skills
- 4. Select the record and click on View/Upload Supporting Files

5. The following page will be displayed as follows.

- 6. Select file upload type.
- 7. Click on **next.**

Page 54 of 71 Confidential

8. To upload supporting document, click on choose file.

- 9. Select the document and click on Next.
- 10. The result will Show up as follows.