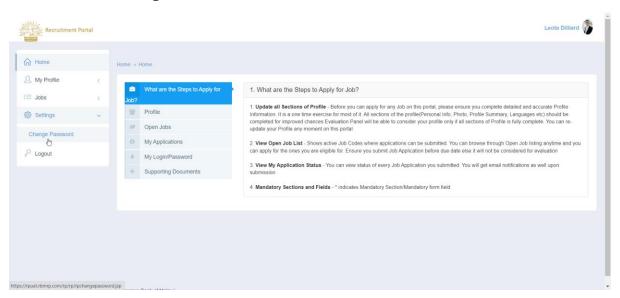

### 9.Settings

In this Filed Applicants can Change their Portal Password at any time.

1. To change the login password, click on **Settings**.

2. Click on Change Password

Page 70 of 71 Confidential

3. The page will show up as follows.