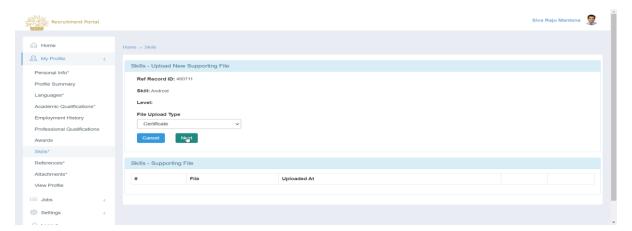

### 4.8.5 View/Upload Supporting Files

If an Applicant has Any number of Extra certifications on his Skills, He can Upload them by using this, Method.

- 1. Login to the portal with User ID and Password.
- 2. Click on My Profile
- 3. Click on Skills
- 4. Select the record and click on View/Upload Supporting Files

5. The following page will be displayed as follows.

- 6. Select file upload type.
- 7. Click on **next.**

Page 54 of 71 Confidential

8. To upload supporting document, click on choose file.

- 9. Select the document and click on Next.
- 10. The result will Show up as follows.