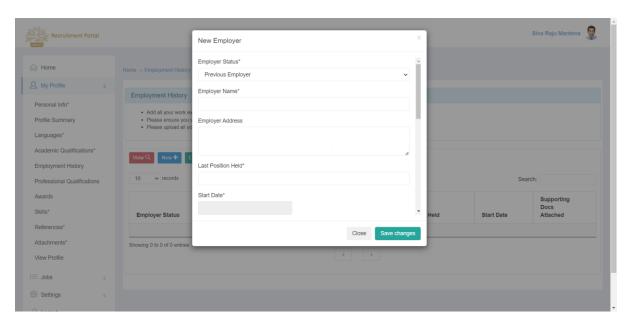

### 4.5.1 Add Employment History

- 1. Login to portal with User ID and Password.
- 2. Click on My Profile.
- 3. Click on Employment History

4. Click on New

5. Enter the Current/Previous Employers Details.

Page 28 of 71 Confidential

- 6. Click on Save Changes
- 7. When you click on **Save Changes**, the system displays the result message.

Page 29 of 71 Confidential