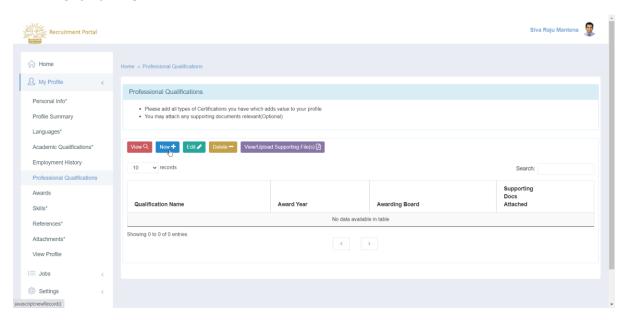

### 4.6 Professional Qualifications

### 4.6.2 View Professional Qualification

- 1. To view the certifications, Login to the Portal with User ID and Password.
- 2. Click on My Profile
- 3. Click on **Professional Qualification**.

4. Select the record and click on **VIEW** button so you can go through all the details in a separate dialogue box.