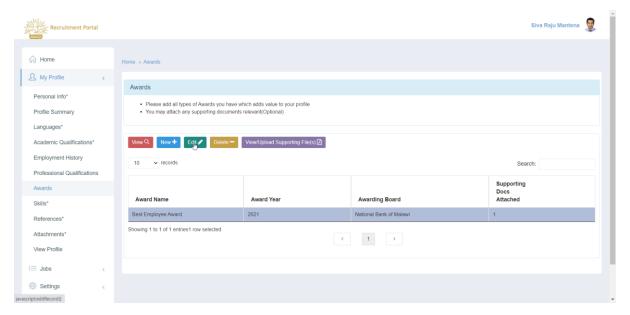

### 4.7.2 View Awards

- 1. To view the Awards, Login to the Portal with User ID and Password.
- 2. Click on My Profile
- 3. Click on Awards

4. Select the record and click on **VIEW** button so you can go through all the details in a separate dialogue box.

5. To close the Record, Click on Close

Page 44 of 71 Confidential