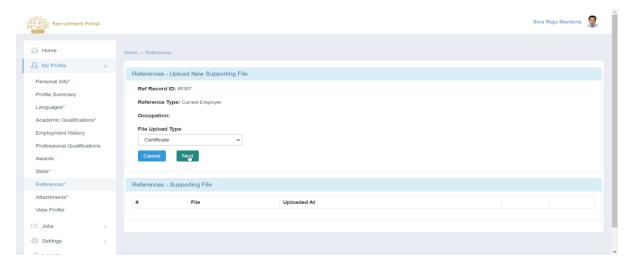

### 4.9.5 View/Upload Supporting Files

If an Applicant has Any number of certifications on his References, He can Upload them by using this, Method.

- 1. Login to the Portal with User ID and Password.
- 2. Click on My Profile
- 3. Click on References
- 4. Select the record and click on View/Upload Supporting Files

5. The following page will show up as follows.

- 6. Select file Upload type and
- 7. Click on Next.

Page 61 of 71 Confidential

8. To upload the supporting document, click on Choose file.

- 9. Select the Document and click on Next.
- 10. The result screen will show up as follows.