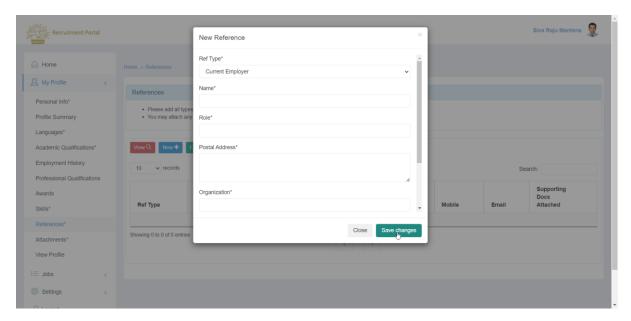

### 4.9.1 Add New References

- 1. Login to Portal with User ID and Password.
- 2. Click on My Profile.
- 3. Click on References

4. Click on New

5. Enter the References.

Page 56 of 71 Confidential

- 6. Click on Save Changes
- 7. When you click on **Save Changes**, the system displays the result message.