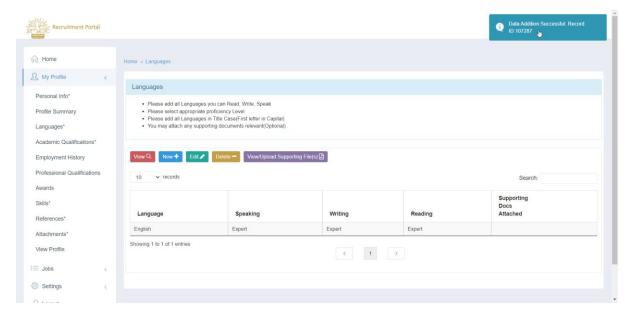

#### 4.3.1 Add New Language.

- 1. Click on My Profile.
- 2. Click on Language.

3. Click on New.

4. Enter Language.

Page 14 of 71 Confidential

- 5. Click on **Save Changes**.
- 6. When you click on Save changes, the system displays the result message.

Page 15 of 71 Confidential