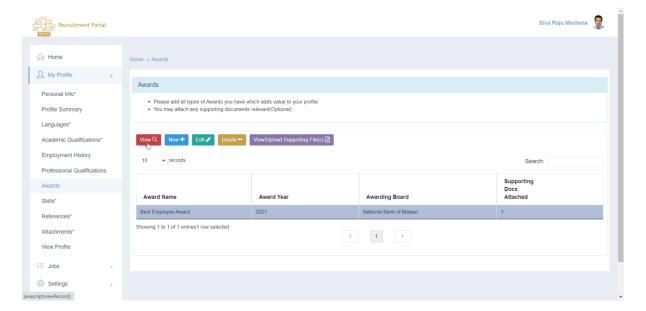

### 4.7.2 View Awards

- 1. To view the Awards, Login to the Portal with User ID and Password.
- 2. Click on My Profile
- 3. Click on Awards

4. Select the record and click on **VIEW** button so you can go through all the details in a separate dialogue box.