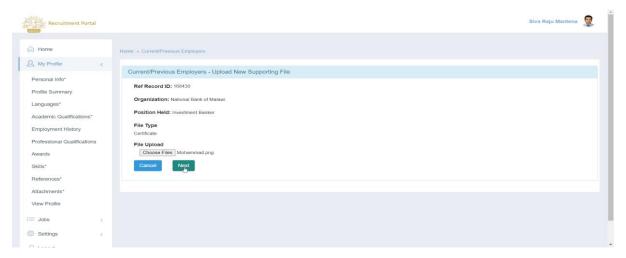

#### 4.5.5 View/Upload Supporting files.

If an Applicant has Any number of certifications on his Employment History, He can Upload them by using this, Method.

- 1. Login to the portal with User ID and Password.
- 2. Click on My Profile
- 3. Click on **Employment History**
- 4. Select the record and click on View/Upload Supporting Files

5. The page will show up as follows.

- 6. Select the file **Upload type.**
- 7. Then click on Next.

Page 33 of 71 Confidential

8. To upload supporting Documents, click on **Choose file**.

- 9. Select the document and click on **Next.**
- 10. The result page will be displayed as follows.