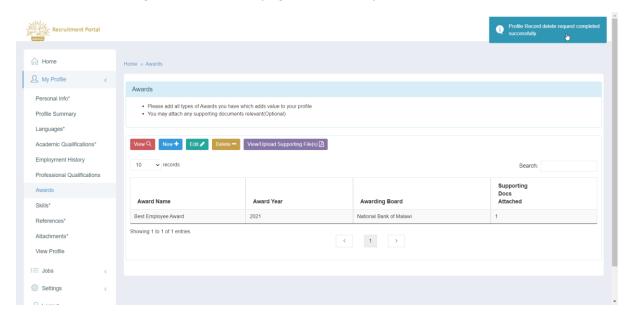

### 4.7.4 Delete Awards

- 1. To Delete Awards, Login to Portal with User ID and Password.
- 2. Click on My Profile
- 3. Click on Awards
- 4. Select the record and click on Delete.

5. After clicking on **Delete**, the page will show up as follows.

Page 46 of 71 Confidential