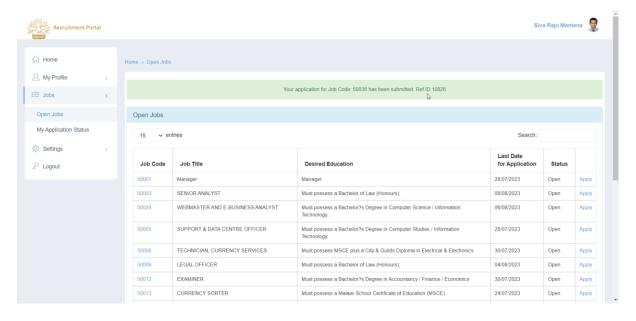

#### 7. Jobs

In this Job Field, Applicants can find the jobs which are in Open Status. So, for those jobs, Applicants can apply.

1. To apply for jobs that are in open status click on **Jobs.** 

2. Then click on **Open Jobs**.

3. The page will show up as follows.

Page 66 of 71 Confidential

4. Applicant can Apply for their Interested job Code By Click on Apply

5. The page will show up as follows.

- 6. Applicants can Save their Application by Clicking on **Save**.
- 7. The result screen will show as follows.