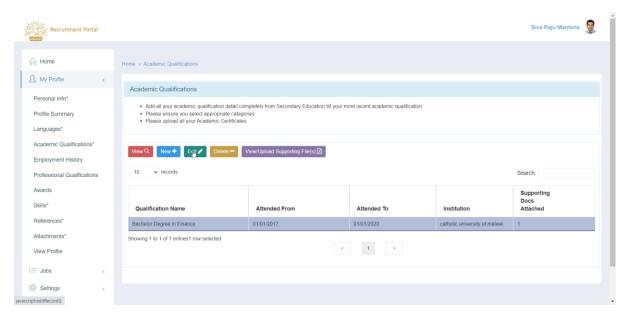

### 4.4.2 View Academic Qualification

- 1. To view Academic Qualification, Login to the Portal with User ID and Password.
- 2. Click on My Profile
- 3. Click on Academic Qualifications

4. Select the record and click on **the View** button so you can go through all the details in a separate dialogue box.

5. To close the Record, Click on **Close**.

Page 23 of 71 Confidential