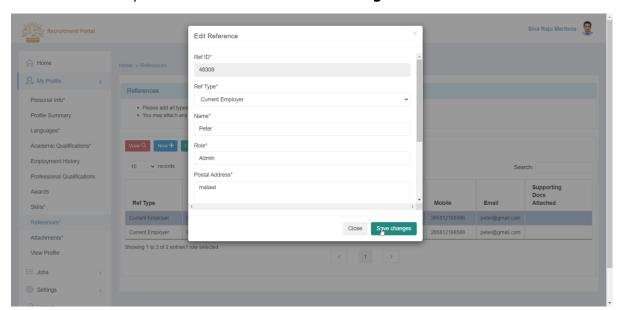

### 4.9.3 Edit References

- 1. To Edit References. Login to Portal with User ID and Password
- 2. Click on My Profile
- 3. Click on References
- 4. Select the record and click on Edit.

5. After clicking on **EDIT**, a dialogue box will show up for a data update. You can edit the required data and click on **Save Changes**.