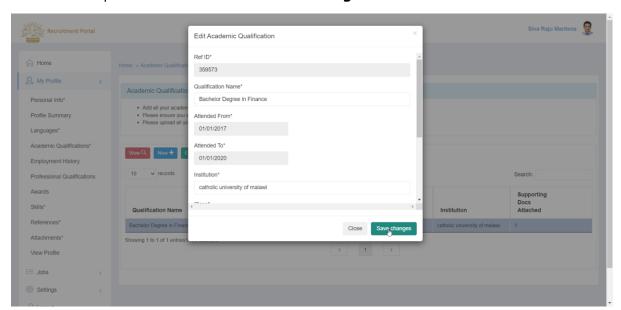

#### 4.4.3 Edit Academic Qualifications

- 1. To edit Academic Qualification, Login to the Portal with User ID and Password.
- 2. Click on My Profile
- 3. Click on **Academic Qualification**
- 4. Select the record and click on Edit.

5. After clicking on Edit, a dialogue box will show up for a data update. You can edit the required data and click on **Save Changes**.

Page 24 of 71 Confidential