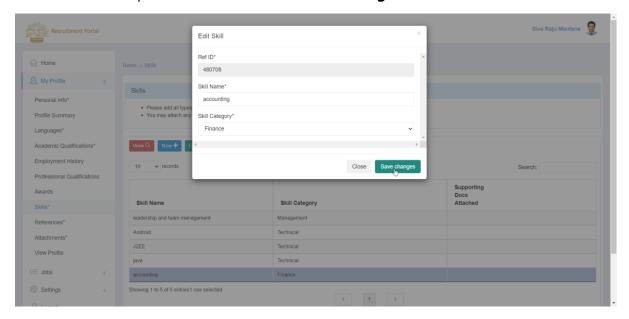

### 4.8.3 Edit Skills

- 1. To Edit Skills. Login to Portal with User ID and Password
- 2. Click on My Profile
- 3. Click on Skills
- 4. Select the record and click on Edit.

5. After clicking on **EDIT**, a dialogue box will show up for a data update. You can edit the required data and click on **Save Changes**.