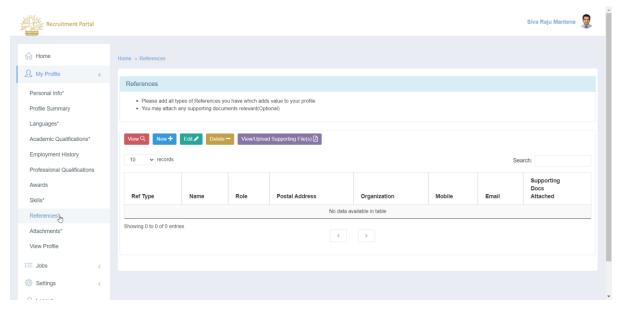

### 4.9 References

### 4.9.1 Add New References

- 1. Login to Portal with User ID and Password.
- 2. Click on My Profile.
- 3. Click on References

4. Click on New

5. Enter the References.

Page 56 of 71 Confidential

- 6. Click on Save Changes
- 7. When you click on **Save Changes**, the system displays the result message.