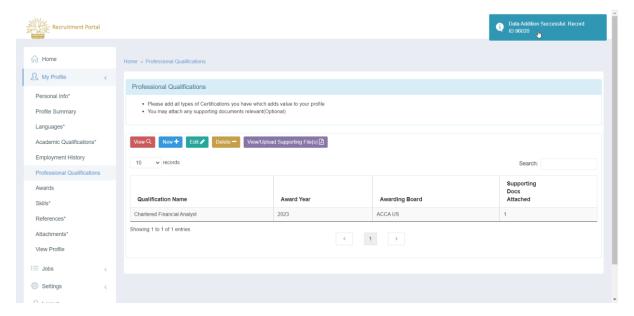

### 4.6.1 Add Professional Qualifications

- 1. Login to Portal with User ID and Password.
- 2. Click on My Profile.
- 3. Click on **Professional Qualifications**.

4. Click on New

5. Enter Professional Qualification details.

Page 35 of 71 Confidential

- 6. Click on Save Changes
- 7. When you click on **Save Changes**, the system displays the result message.

Page 36 of 71 Confidential