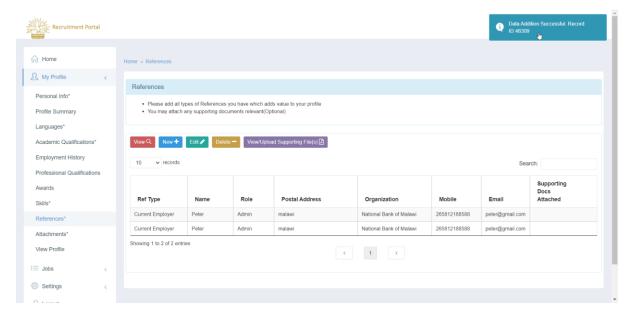

### 4.9.1 Add New References

- 1. Login to Portal with User ID and Password.
- 2. Click on My Profile.
- 3. Click on References

4. Click on New

5. Enter the References.

Page 56 of 71 Confidential

- 6. Click on Save Changes
- 7. When you click on **Save Changes**, the system displays the result message.