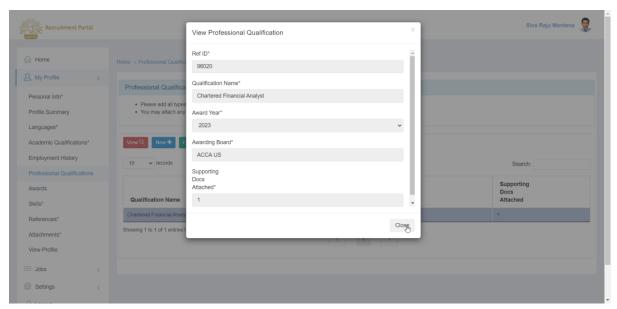

### 4.6.2 View Professional Qualification

- 1. To view the certifications, Login to the Portal with User ID and Password.
- 2. Click on My Profile
- 3. Click on **Professional Qualification**.

4. Select the record and click on **VIEW** button so you can go through all the details in a separate dialogue box.

5. To close the Record, click on Close.

Page 37 of 71 Confidential