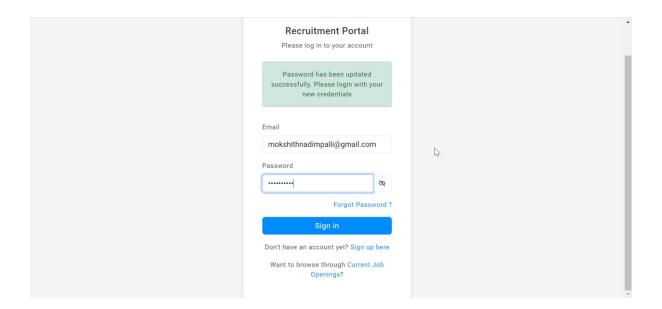

- 15. Enter New Password
- 16. Confirm your New Password
- 17. Click on Submit

By clicking on submit new password will be updated successfully. Please login with your new credentials

Page 7 of 71 Confidential