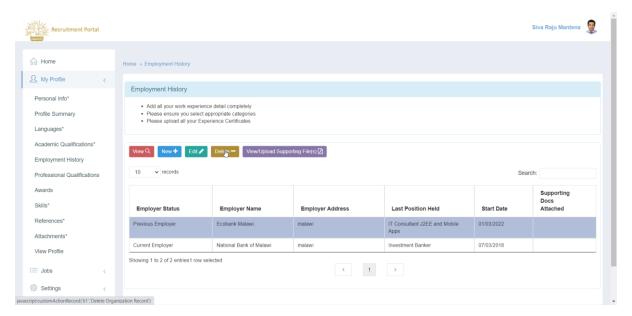

#### 4.5.2 Employment History

- 1. To view the Employment History, Login to the Portal with User ID and Password.
- 2. Click on My Profile
- 3. Click on **Employment History**

4. Select the record and click on **VIEW** button so you can go through all details in a separate dialogue box.

5. To close the Record, Click on Close

Page 30 of 71 Confidential