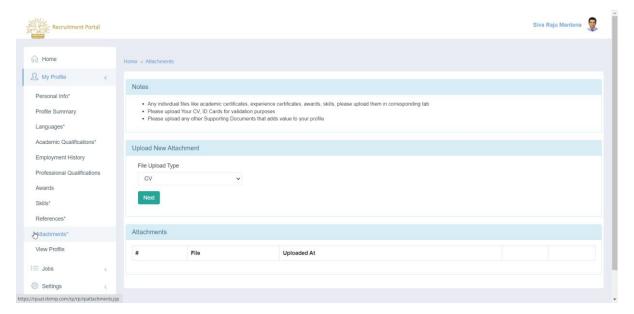

### 5. Attachments

In Attachment Applicants can attach their CV, National ID, Etc.

- 1. Login to Portal with User ID and Password.
- 2. Click on My Profile.
- 3. Click on Attachments
- 4. To add attachments, click on **File Upload Type**.

5. The page will show up as follows.

6. Select the file that needs to be uploaded and click on Next.

Page 63 of 71 Confidential

- 7. Choose file and click on **Next**.
- 8. The result page will show up as follows.