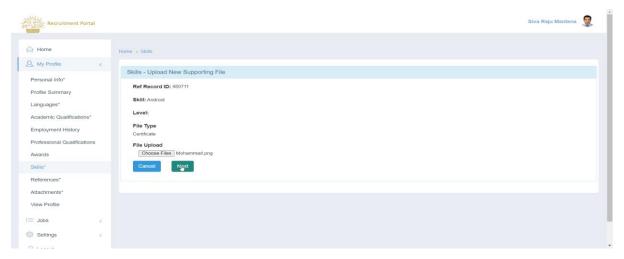

5. The following page will be displayed as follows.

- 6. Select file upload type.
- 7. Click on **next.**

Page 54 of 71 Confidential

8. To upload supporting document, click on choose file.

- 9. Select the document and click on Next.
- 10. The result will Show up as follows.