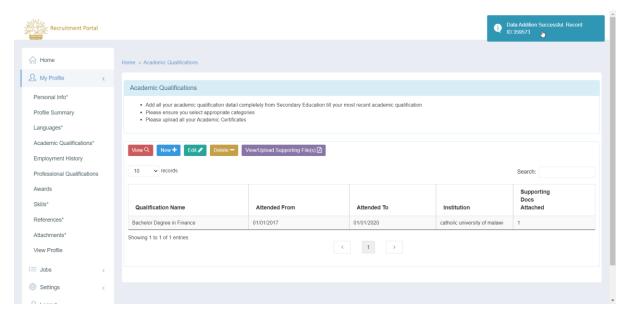

#### 4. Click on New

Page 21 of 71 Confidential

5. Enter Academic Qualification Details.

- 6. Click on Save Changes.
- 7. When you click on **Save Changes**, the system will display the result message.

Page 22 of 71 Confidential