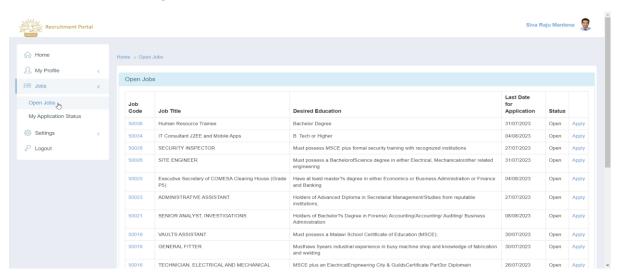

#### 7. Jobs

In this Job Field, Applicants can find the jobs which are in Open Status. So, for those jobs, Applicants can apply.

1. To apply for jobs that are in open status click on **Jobs.** 

2. Then click on **Open Jobs**.

3. The page will show up as follows.

Page 66 of 71 Confidential

4. Applicant can Apply for their Interested job Code By Click on Apply

5. The page will show up as follows.

- 6. Applicants can Save their Application by Clicking on **Save**.
- 7. The result screen will show as follows.