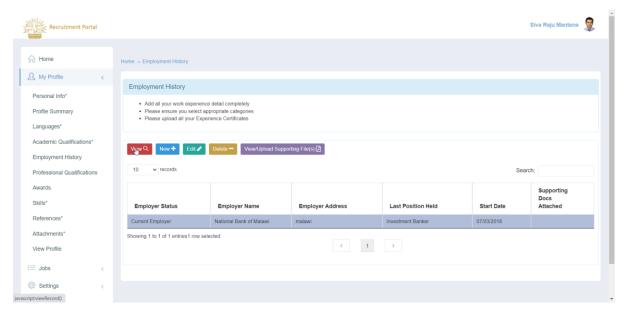

#### 4.5.2 Employment History

- 1. To view the Employment History, Login to the Portal with User ID and Password.
- 2. Click on My Profile
- 3. Click on **Employment History**

4. Select the record and click on **VIEW** button so you can go through all details in a separate dialogue box.