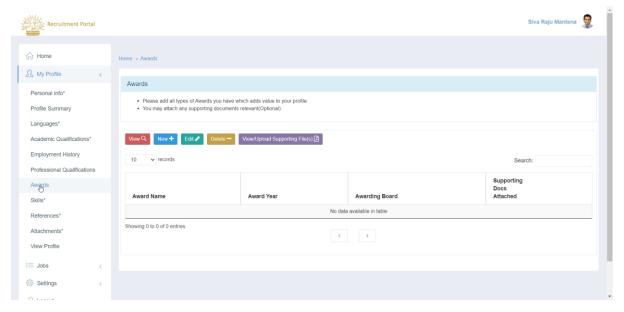

### 4.7.2 View Awards

- 1. To view the Awards, Login to the Portal with User ID and Password.
- 2. Click on My Profile
- 3. Click on Awards

4. Select the record and click on **VIEW** button so you can go through all the details in a separate dialogue box.