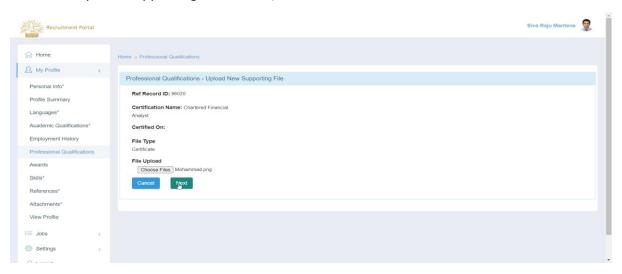

### 4.6.5 View/Upload Supporting Files

If an Applicant has Any number of extra certifications on his Professional Qualifications, He can Upload them by using this, Method.

- 1. Login to the portal with User ID and Password.
- 2. Click on My Profile
- 3. Click on **Professional Qualifications**
- 4. Select the record and click on View/Upload Supporting Files

5. The page will be displayed as follows.

- 6. Select the **file Upload type**.
- 7. Click on next.

Page 40 of 71 Confidential

8. To upload supporting Document, click on Choose file.

- 9. Select the document and click on Next.
- 10. The result page will be displayed as follows.