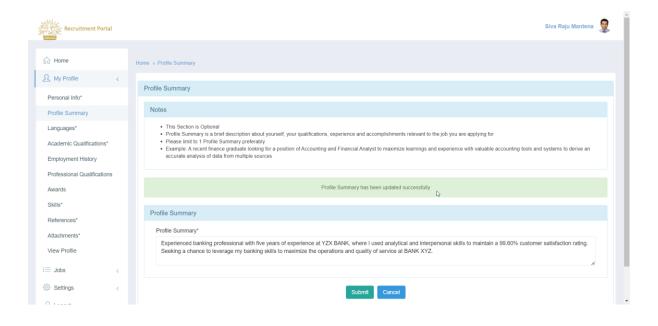

#### 4.2.1 Create New Profile Summary

- 1. Click On My Profile.
- 2. Click on Profile Summary

3. Enter Profile Summary

- 4. Click on **Submit**
- 5. The result screen will show up as follows.

Page 12 of 71 Confidential