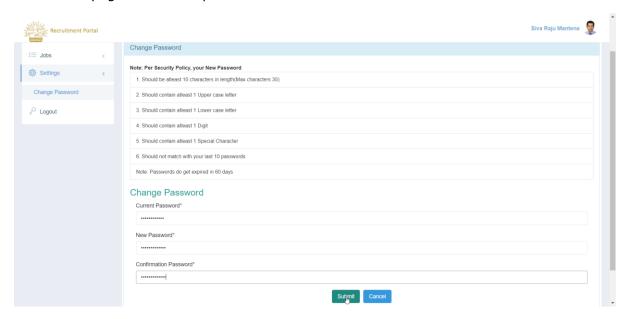

### 9.Settings

In this Filed Applicants can Change their Portal Password at any time.

1. To change the login password, click on **Settings**.

2. Click on Change Password

Page 70 of 71 Confidential

3. The page will show up as follows.

- 4. Enter Current Password and enter New Password and Conform New Password.
- 5. Click on Submit.
- 6. The result page will show up as follows.

Page 71 of 71 Confidential