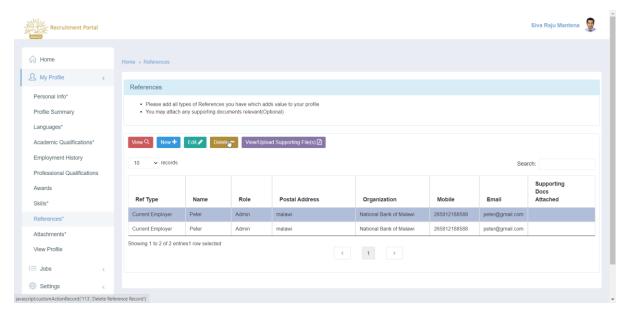

### 4.9.4 Delete References

- 1. To Delete References, Login to Portal with User ID and Password.
- 2. Click on My Profile
- 3. Click on References
- 4. Select the record and click on **Delete.**

5. After clicking on **Delete**, the page will show up as follows.