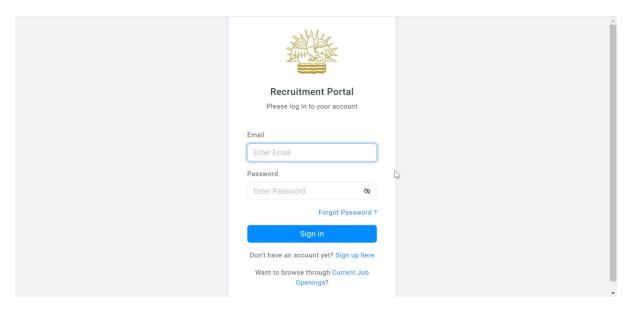

### 3.1 Login to portal

1. Login to Portal with User ID and Password.

2. After Getting Login the page will show up as follows.

Page 8 of 71 Confidential