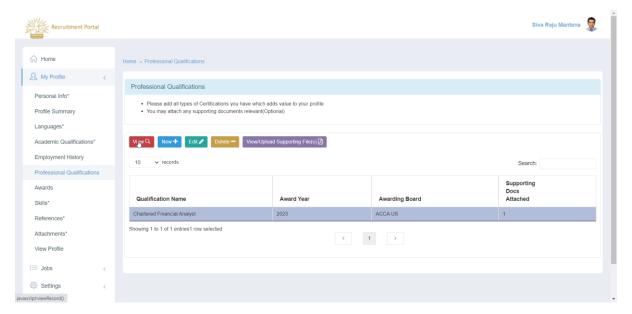

### 4.6.2 View Professional Qualification

- 1. To view the certifications, Login to the Portal with User ID and Password.
- 2. Click on My Profile
- 3. Click on **Professional Qualification**.

4. Select the record and click on **VIEW** button so you can go through all the details in a separate dialogue box.

5. To close the Record, click on Close.

Page 37 of 71 Confidential