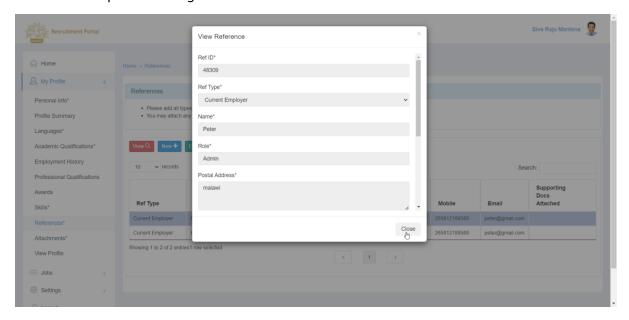

### 4.9.2 View References

- 1. To view the References, login to the Portal with User ID and Password.
- 2. Click on My Profile
- 3. Click on References

4. Select the record and click on **VIEW** button so you can go through all the details in a separate dialogue box.

5. To close the Record, click on Close.

Page 58 of 71 Confidential