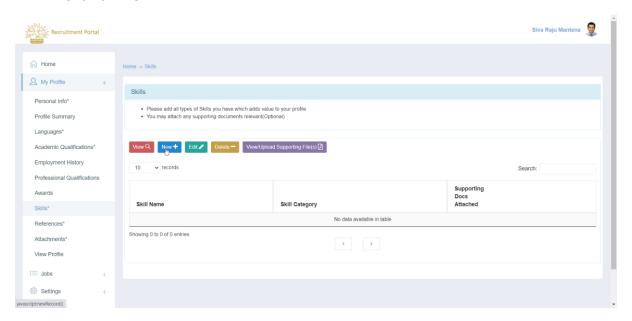

### 4.8.1 Add New Skills

- 1. Login to Portal with User ID and Password.
- 2. Click on My Profile.
- 3. Click on Skills