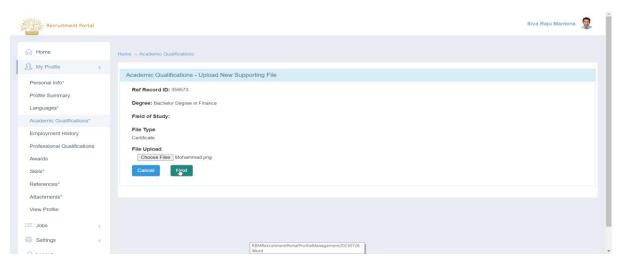

4. The page will show up as follows.

- 5. select the **file upload type**.
- 6. Then click on Next.

Page 26 of 71 Confidential

7. To upload Supporting Document, click on Choose file.

- 8. Select the Document and click on **Next.**
- 9. The result screen will show up as follows.