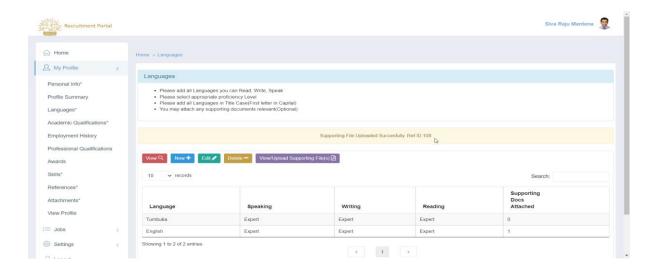

5. The page will show up as follows.

- 6. Select the file Upload type.
- 7. click on Next.

Page 19 of 71 Confidential

8. To upload Supporting Document, click on Choose file.

- 9. Select the Document and click on Next.
- 10. The result screen will show up as follows.