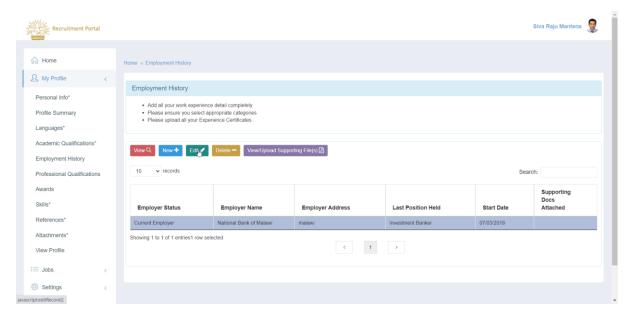

#### 4.5.3 Edit Employment History

- 1. To Edit Employment History. Login to Portal with User ID and Password
- 2. Click on My Profile
- 3. Click on **Employment History**
- 4. Select the record and click on Edit.