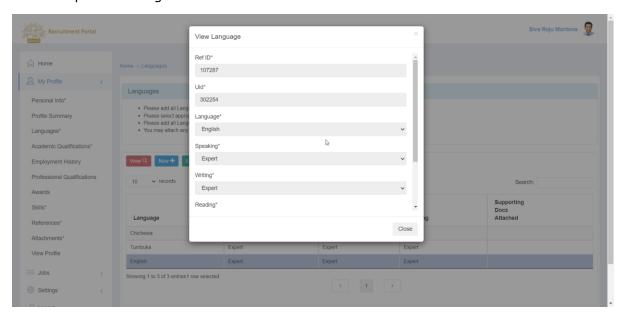

#### 4.3.2 View Language

- 1. To view Language, Login to Portal with User ID and Password
- 2. Click on My Profile
- 3. Click on Language

4. Select the record and click on **VIEW** button so you can go through all details in a separate dialogue box.

5. To close the Record, click on Close.

Page 16 of 71 Confidential