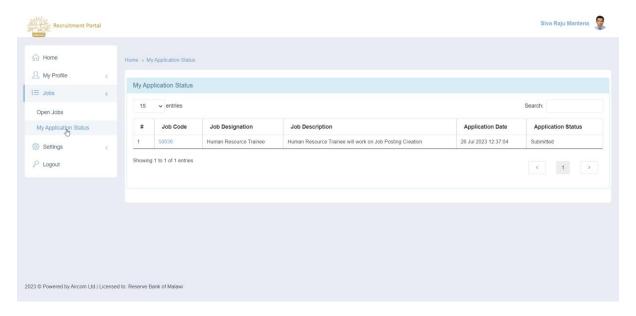

### 8. My Application Status

In this area, applicants can view the status of their application at which level it was present. If the status is updated, the applicant will receive an email and the status will also change on this page. Applicants can visit this page at any time.

1. To check the application status, click on my **Application Status**.

2. The page will show up as follows.

Page 69 of 71 Confidential