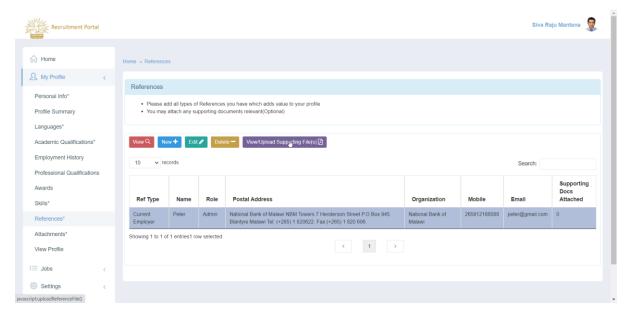

### 4.9.2 View References

- 1. To view the References, login to the Portal with User ID and Password.
- 2. Click on My Profile
- 3. Click on References

4. Select the record and click on **VIEW** button so you can go through all the details in a separate dialogue box.

5. To close the Record, click on Close.

Page 58 of 71 Confidential