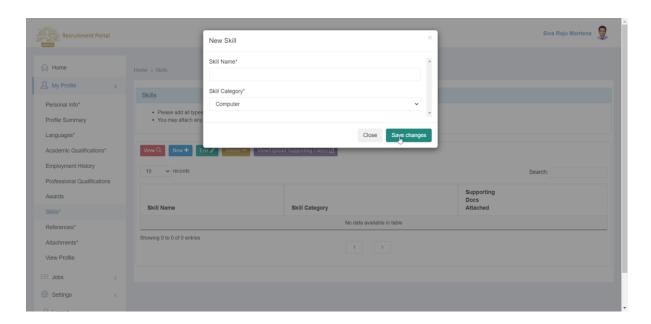

### 4.8.1 Add New Skills

- 1. Login to Portal with User ID and Password.
- 2. Click on My Profile.
- 3. Click on Skills

#### 4. Click on New

5. Enter the Skills.

Page 49 of 71 Confidential

- 6. Click on Save Changes
- 7. When you click on **Save Changes**, the system displays the result message.

Page 50 of 71 Confidential