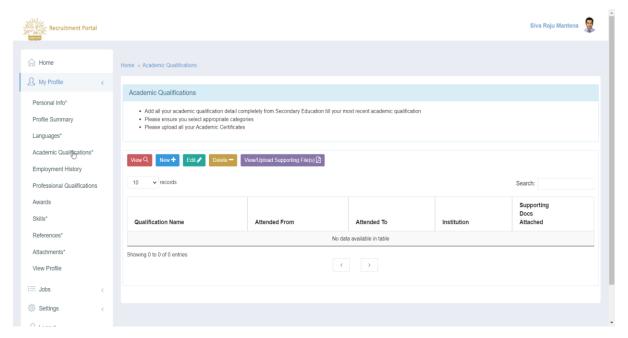

### 4.4.1 Add New Academic Qualifications

- 1. Login to Portal with User ID and Password
- 2. Click on My Profile
- 3. Click on Academic Qualifications.

#### 4. Click on New

Page 21 of 71 Confidential

5. Enter Academic Qualification Details.

- 6. Click on Save Changes.
- 7. When you click on **Save Changes**, the system will display the result message.

Page 22 of 71 Confidential