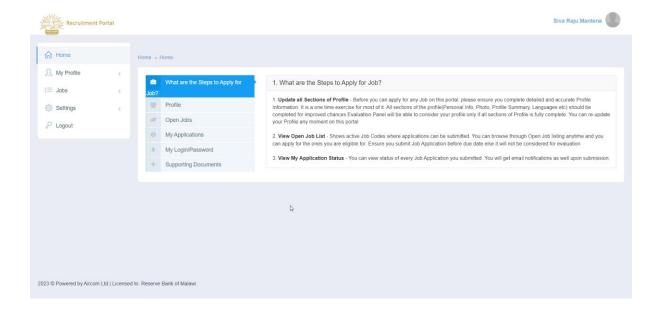

#### 4. My Profile

The applicant can build their profile by entering their data under the **"My Profile"** option.

- 1. Login to Portal with User ID and Password
- 2. Click On My Profile, and the page will be displayed as follows.