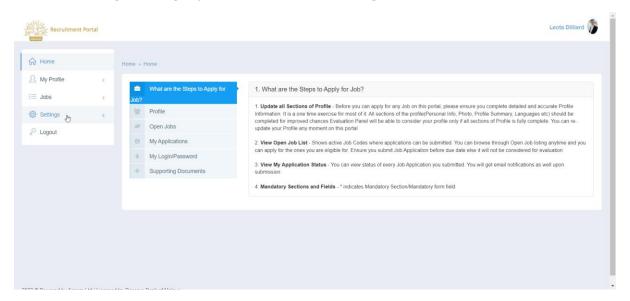

### 9.Settings

In this Filed Applicants can Change their Portal Password at any time.

1. To change the login password, click on **Settings**.

2. Click on Change Password

Page 70 of 71 Confidential

3. The page will show up as follows.