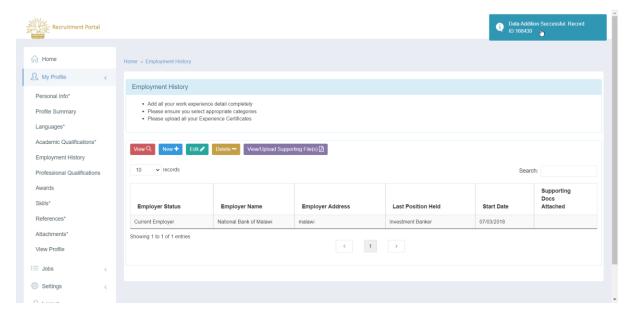

Page 28 of 71 Confidential

- 6. Click on Save Changes
- 7. When you click on **Save Changes**, the system displays the result message.

Page 29 of 71 Confidential