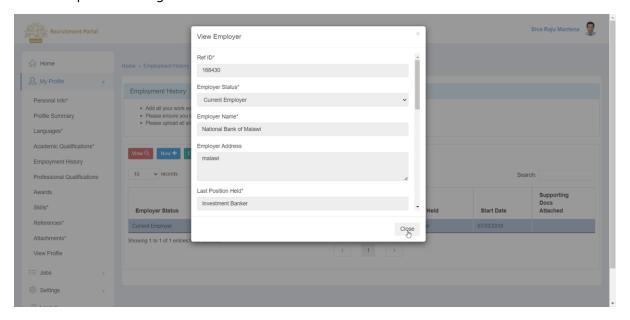

#### 4.5.2 Employment History

- 1. To view the Employment History, Login to the Portal with User ID and Password.
- 2. Click on My Profile
- 3. Click on **Employment History**

4. Select the record and click on **VIEW** button so you can go through all details in a separate dialogue box.

5. To close the Record, Click on Close

Page 30 of 71 Confidential