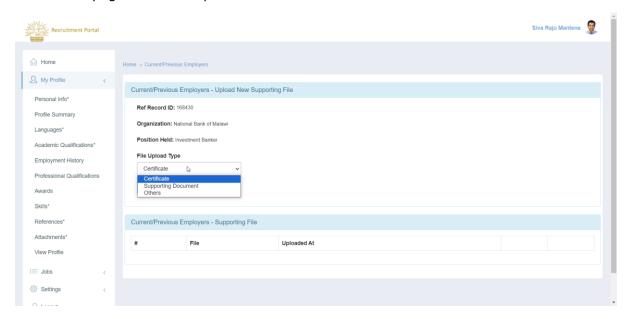

#### 4.5.5 View/Upload Supporting files.

If an Applicant has Any number of certifications on his Employment History, He can Upload them by using this, Method.

- 1. Login to the portal with User ID and Password.
- 2. Click on My Profile
- 3. Click on **Employment History**
- 4. Select the record and click on View/Upload Supporting Files

5. The page will show up as follows.

- 6. Select the file **Upload type.**
- 7. Then click on Next.

Page 33 of 71 Confidential

8. To upload supporting Documents, click on **Choose file**.

- 9. Select the document and click on **Next.**
- 10. The result page will be displayed as follows.