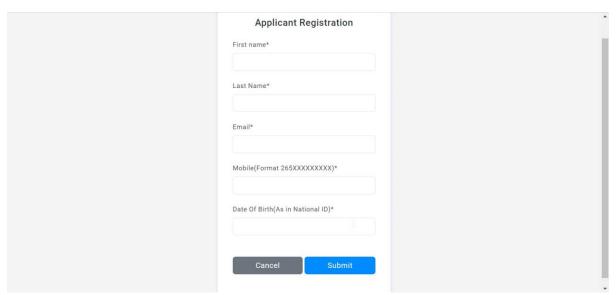

### 2.1 Create an Applicant Account

To Create an Applicant Account, the following procedure can be used.

- 1. Click on NEW? CREATE AN APPLICANT ACCOUNT
- 2. The following page will show up as follows.

- 3. Enter First Name
- 4. Enter Last Name
- 5. Enter **Email**
- 6. Enter Mobile Number

Page 6 of 71 Confidential

- 7. Enter Date of Birth
- 8. Click on Submit.
- 9. When you click on **Submit**, the system displays the result message as follows.

- 10. After successful registration, login credentials will be received to the applicant's email ID.
- 11. Please check your email account for login credentials.
- 12. Try to login with the new credentials.
- 13. Enter user id and password Click on login.
- 14. The following page will show up as follows.