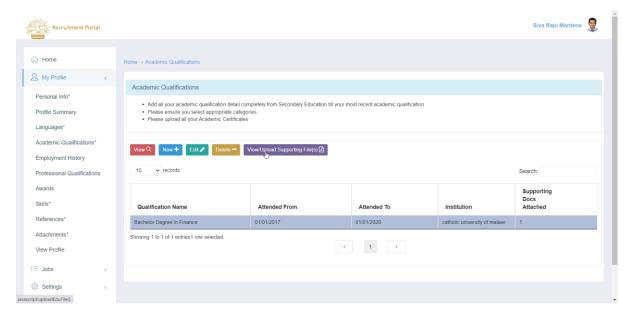

#### 4.4.5 View/Upload Supporting files.

If an Applicant has More number of certifications on his Academic Qualifications, He can Upload them by using this, Method.

- 1. Click on My Profile
- 2. Click on Academic Qualifications
- 3. Select the record and click on View/Upload Supporting Files

4. The page will show up as follows.

- 5. select the **file upload type**.
- 6. Then click on Next.

Page 26 of 71 Confidential

7. To upload Supporting Document, click on Choose file.

- 8. Select the Document and click on **Next.**
- 9. The result screen will show up as follows.