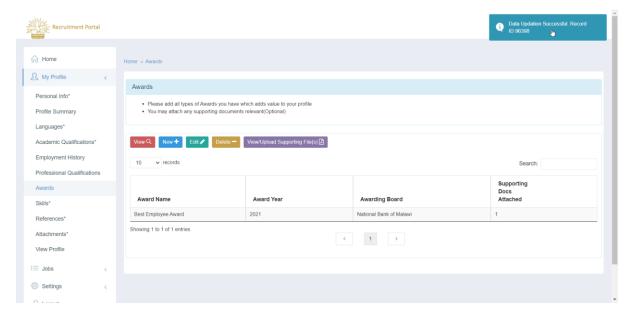

### 4.7.1 Add New Awards

- 1. Login to Portal with User ID and Password.
- 2. Click on My Profile.
- 3. Click on Awards

4. Click on New.

5. Enter the Award Details.

Page 42 of 71 Confidential

- 6. Click on **Save Changes**
- 7. When you click on **Save Changes**, the system displays the result message.