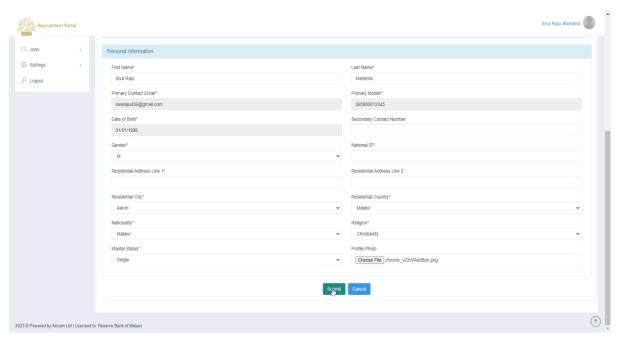

#### 4.1 Personal Info

- 1. To Create Profile Info, Follow the Below Steps.
- 2. Click On My Profile.
- 3. Click on Personal Info.

4. The page will Show up as follows.

5. Fill in all the fields. (\* indicates mandatory fields).

Page 10 of 71 Confidential

- 6. Click on **submit**.
- 7. When you click on **Submit**, the system displays the result message.
- 8. The Result Screen Will show as follows.

Page 11 of 71 Confidential