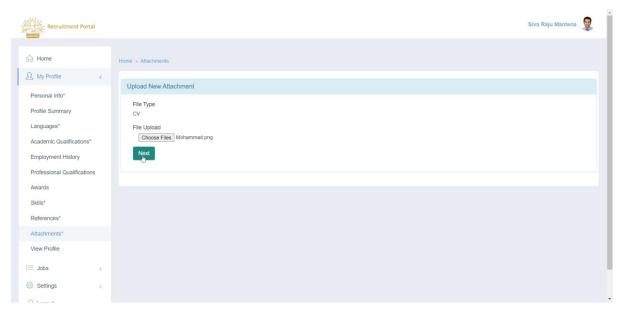

5. The page will show up as follows.

6. Select the file that needs to be uploaded and click on Next.

Page 63 of 71 Confidential

- 7. Choose file and click on **Next**.
- 8. The result page will show up as follows.