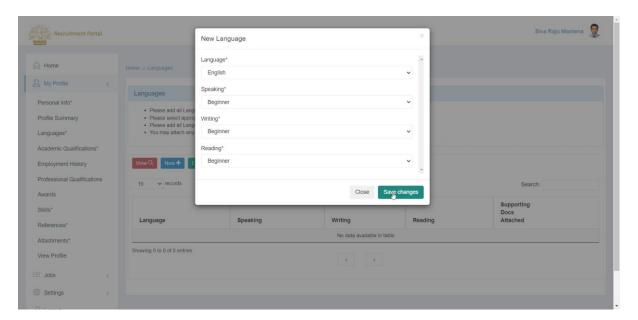

#### 4.3.1 Add New Language.

- 1. Click on My Profile.
- 2. Click on Language.

3. Click on New.

4. Enter Language.

Page 14 of 71 Confidential

- 5. Click on **Save Changes**.
- 6. When you click on Save changes, the system displays the result message.

Page 15 of 71 Confidential