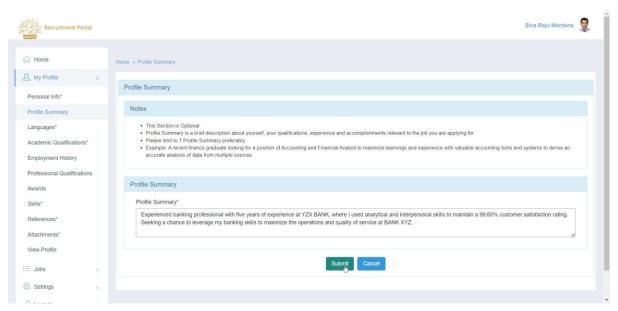

#### 4.2.1 Create New Profile Summary

- 1. Click On My Profile.
- 2. Click on Profile Summary

3. Enter Profile Summary

- 4. Click on **Submit**
- 5. The result screen will show up as follows.

Page 12 of 71 Confidential