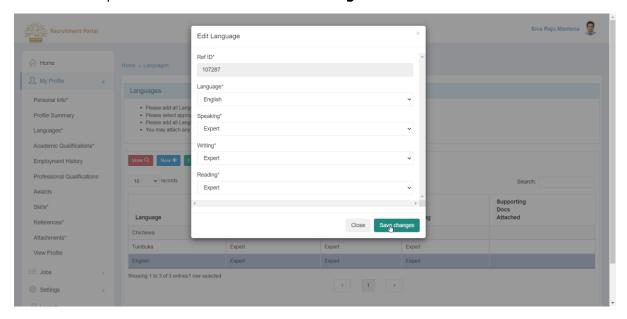

### 4.3.3 Edit Languages

- 1. To Edit languages, Login to Portal with User ID and Password.
- 2. Click on My Profile
- 3. Click on Languages
- 4. Select the record and click on Edit.

5. After clicking on EDIT, a dialogue box will show up for a data update. You can edit the required data and click on **Save Changes.** 