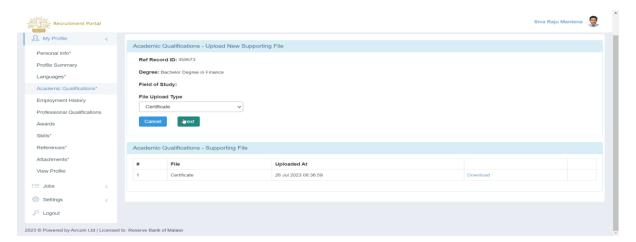

#### 4.4.5 View/Upload Supporting files.

If an Applicant has More number of certifications on his Academic Qualifications, He can Upload them by using this, Method.

- 1. Click on My Profile
- 2. Click on Academic Qualifications
- 3. Select the record and click on View/Upload Supporting Files

4. The page will show up as follows.

- 5. select the **file upload type**.
- 6. Then click on Next.

Page 26 of 71 Confidential

7. To upload Supporting Document, click on Choose file.

- 8. Select the Document and click on **Next.**
- 9. The result screen will show up as follows.