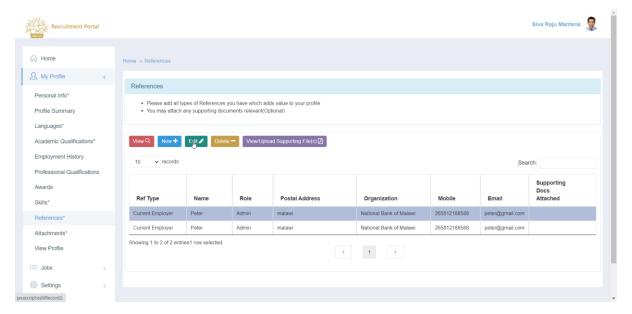

on My Profile.
- 3. Click on References



4. Click on New



5. Enter the References.

Page 56 of 71 Confidential







- 6. Click on Save Changes
- 7. When you click on **Save Changes**, the system displays the result message.



Page 57 of 71 Confidential





### 4.9.2 View References

- 1. To view the References, login to the Portal with User ID and Password.
- 2. Click on My Profile
- 3. Click on References



4. Select the record and click on **VIEW** button so you can go through all the details in a separate dialogue box.



5. To close the Record, click on Close.

Page 58 of 71 Confidential





### 4.9.3 Edit References

- 1. To Edit References. Login to Portal with User ID and Password
- 2. Click on My Profile
- 3. Click on References
- 4. Select the record and click on Edit.



5. After clicking on **EDIT**, a dialogue box will show up for a data update. You can edit the required data and click on **Save Changes**.



Page 59 of 71 Confidential





### 4.9.4 Delete References

- 1. To Delete References, Login to Portal with User ID and Password.
- 2. Click on My Profile
- 3. Click on References
- 4. Select the record and click on **Delete.**



5. After clicking on **Delete**, the page will show up as follows.



Page 60 of 71 Confidential





### 4.9.5 View/Upload Supporting Files

If an Applicant has Any number of certifications on his References, He can Upload them by using this, Method.

- 1. Login to the Portal with User ID and Password.
- 2. Click on My Profile
- 3. Click on References
- 4. Select the record and click on View/Upload Supporting Files