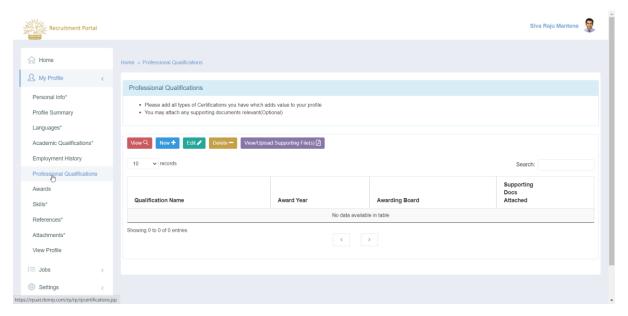

### 4.6 Professional Qualifications

### 4.6.1 Add Professional Qualifications

- 1. Login to Portal with User ID and Password.
- 2. Click on My Profile.
- 3. Click on **Professional Qualifications**.

4. Click on New

5. Enter Professional Qualification details.