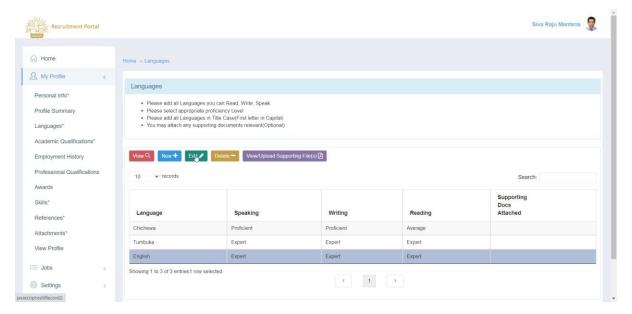

#### 4.3.1 Add New Language.

- 1. Click on My Profile.
- 2. Click on Language.

3. Click on New.

4. Enter Language.

Page 14 of 71 Confidential

- 5. Click on **Save Changes**.
- 6. When you click on Save changes, the system displays the result message.

#### 4.3.2 View Language

- 1. To view Language, Login to Portal with User ID and Password
- 2. Click on My Profile
- 3. Click on Language

4. Select the record and click on **VIEW** button so you can go through all details in a separate dialogue box.