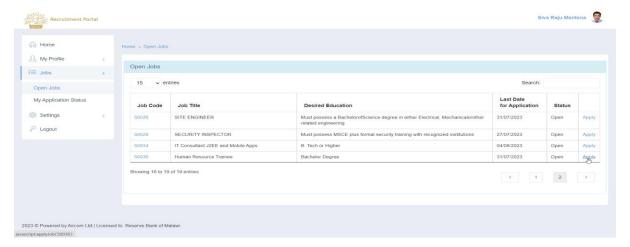

3. The page will show up as follows.

Page 66 of 71 Confidential

4. Applicant can Apply for their Interested job Code By Click on Apply

5. The page will show up as follows.

- 6. Applicants can Save their Application by Clicking on **Save**.
- 7. The result screen will show as follows.