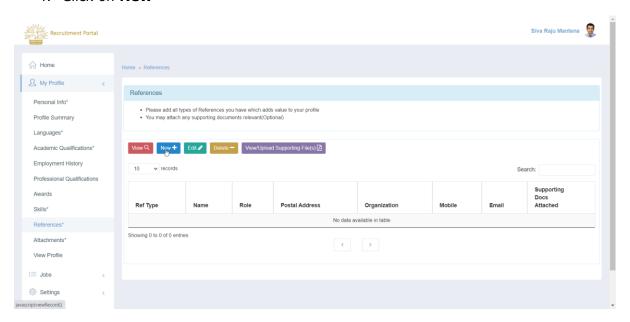

### 4.9 References

### 4.9.1 Add New References

- 1. Login to Portal with User ID and Password.
- 2. Click on My Profile.
- 3. Click on References

4. Click on New

5. Enter the References.

Page 56 of 71 Confidential

- 6. Click on Save Changes
- 7. When you click on **Save Changes**, the system displays the result message.