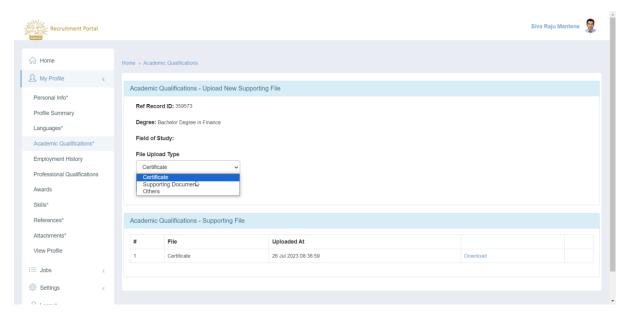

#### 4.4.5 View/Upload Supporting files.

If an Applicant has More number of certifications on his Academic Qualifications, He can Upload them by using this, Method.

- 1. Click on My Profile
- 2. Click on Academic Qualifications
- 3. Select the record and click on View/Upload Supporting Files

4. The page will show up as follows.

- 5. select the **file upload type**.
- 6. Then click on Next.

Page 26 of 71 Confidential

7. To upload Supporting Document, click on Choose file.

- 8. Select the Document and click on **Next.**
- 9. The result screen will show up as follows.