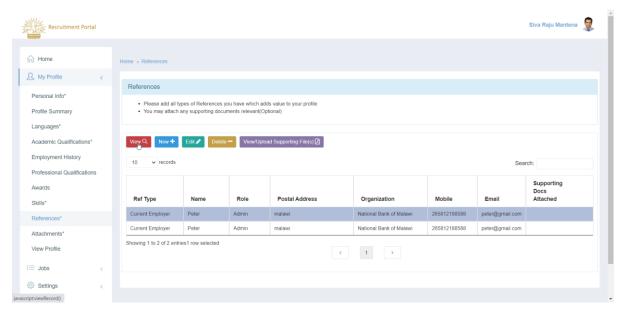

### 4.9.2 View References

- 1. To view the References, login to the Portal with User ID and Password.
- 2. Click on My Profile
- 3. Click on References

4. Select the record and click on **VIEW** button so you can go through all the details in a separate dialogue box.