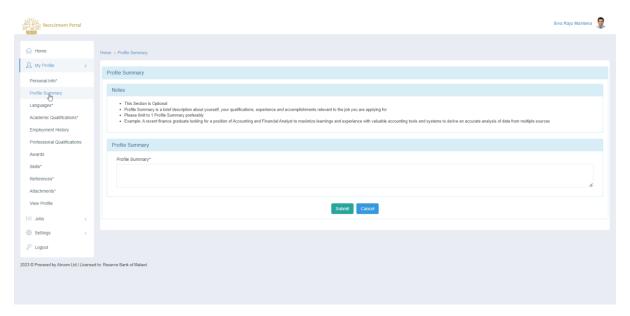

### 4.2 Profile Summary

#### 4.2.1 Create New Profile Summary

- 1. Click On My Profile.
- 2. Click on Profile Summary

3. Enter Profile Summary

- 4. Click on **Submit**
- 5. The result screen will show up as follows.

Page 12 of 71 Confidential