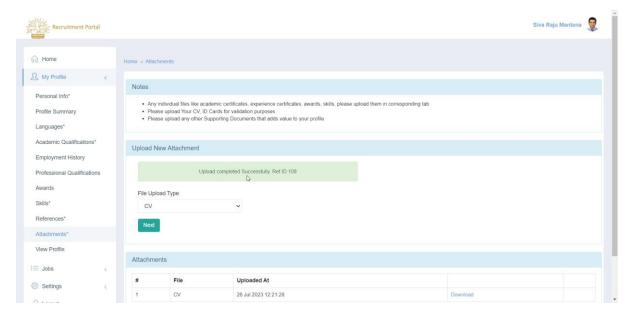

### 5. Attachments

In Attachment Applicants can attach their CV, National ID, Etc.

- 1. Login to Portal with User ID and Password.
- 2. Click on My Profile.
- 3. Click on Attachments
- 4. To add attachments, click on **File Upload Type**.

5. The page will show up as follows.

6. Select the file that needs to be uploaded and click on Next.

Page 63 of 71 Confidential

- 7. Choose file and click on **Next**.
- 8. The result page will show up as follows.