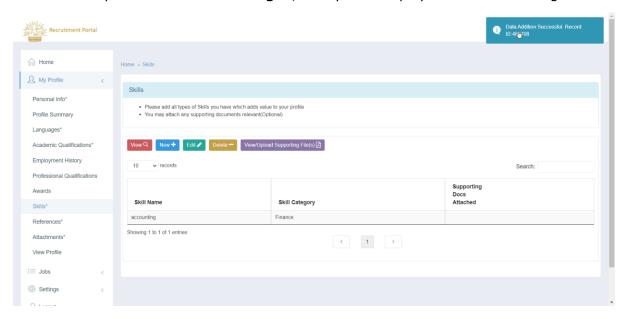

#### 4. Click on New

5. Enter the Skills.

Page 49 of 71 Confidential

- 6. Click on Save Changes
- 7. When you click on **Save Changes**, the system displays the result message.

Page 50 of 71 Confidential