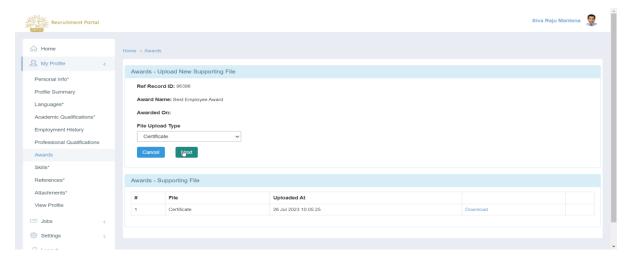

5. The result page will show up as follows.

- 6. Select file Upload type.
- 7. click on Next.

Page 47 of 71 Confidential

8. To upload supporting Document, click on **choose file.** 

- 9. Select the Document and click on Next.
- 10. the result screen will show up as follows.