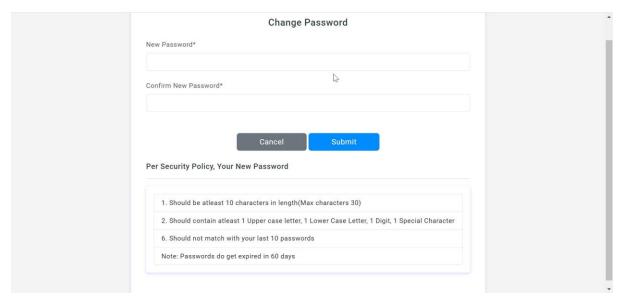

Page 6 of 71 Confidential

- 7. Enter Date of Birth
- 8. Click on Submit.
- 9. When you click on **Submit**, the system displays the result message as follows.

- 10. After successful registration, login credentials will be received to the applicant's email ID.
- 11. Please check your email account for login credentials.
- 12. Try to login with the new credentials.
- 13. Enter user id and password Click on login.
- 14. The following page will show up as follows.

- 15. Enter New Password
- 16. Confirm your New Password
- 17. Click on Submit

By clicking on submit new password will be updated successfully. Please login with your new credentials

Page 7 of 71 Confidential