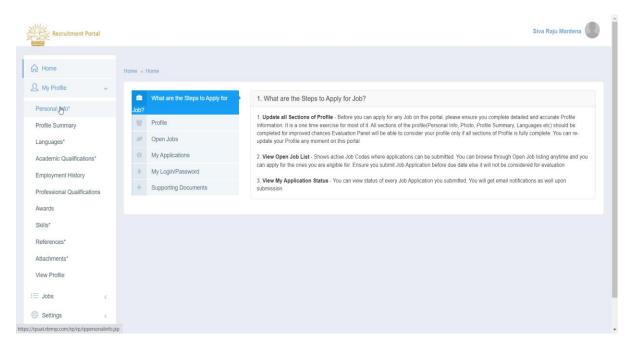

#### 4.1 Personal Info

- 1. To Create Profile Info, Follow the Below Steps.
- 2. Click On My Profile.
- 3. Click on Personal Info.

4. The page will Show up as follows.

5. Fill in all the fields. (\* indicates mandatory fields).