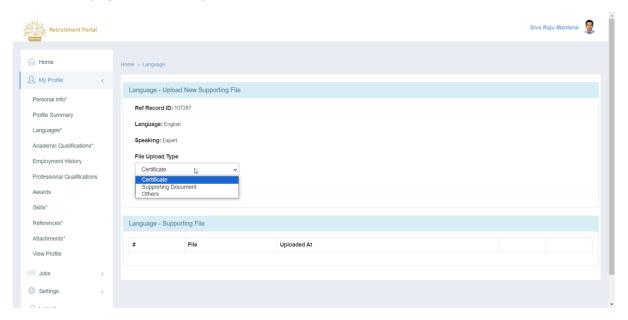

5. The page will show up as follows.

- 6. Select the file Upload type.
- 7. click on Next.

Page 19 of 71 Confidential

8. To upload Supporting Document, click on Choose file.

- 9. Select the Document and click on Next.
- 10. The result screen will show up as follows.