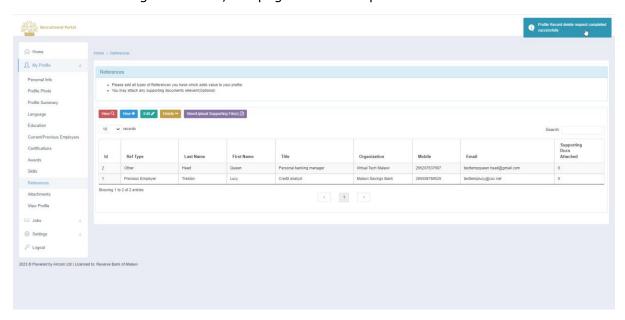

### 4.9.2 View References

- 1. To view the References, login to the Portal with User ID and Password.
- 2. Click on My Profile
- 3. Click on References

4. Select the record and click on **VIEW** button so you can go through all the details in a separate dialogue box.

5. To close the Record, click on Close.

Page 58 of 71 Confidential