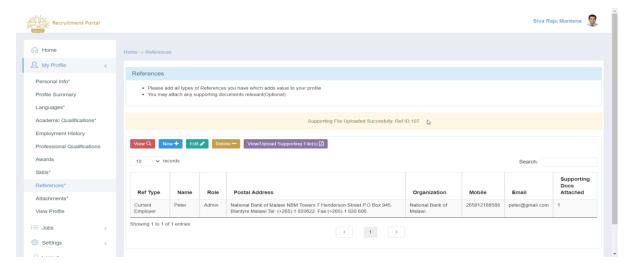

### 4.9.2 View References

- 1. To view the References, login to the Portal with User ID and Password.
- 2. Click on My Profile
- 3. Click on References

4. Select the record and click on **VIEW** button so you can go through all the details in a separate dialogue box.

5. To close the Record, click on Close.

Page 58 of 71 Confidential