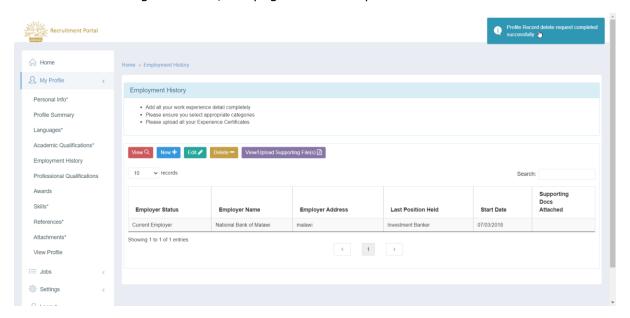

#### 4.5.4 Delete Employment History

- 1. To Delete Employment History, Login to Portal with User ID and Password.
- 2. Click on My Profile
- 3. Click on **Employment History**
- 4. Select the record and click on Delete.

5. After clicking on Delete, the page will show up as follows.

Page 32 of 71 Confidential