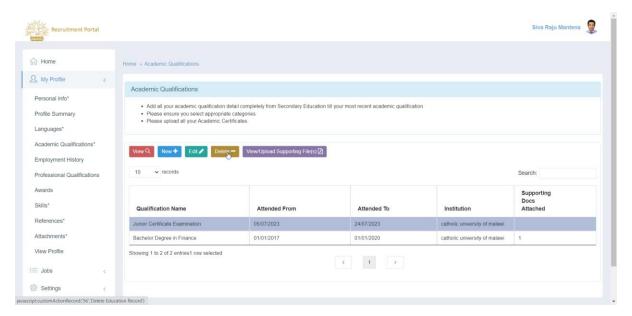

#### 4.4.4 Delete Academic Qualification

- 1. To delete Academic Qualification, Login to the Portal with User ID and Password
- 2. Click on My Profile
- 3. Click on Academic Qualification
- 4. Select the Record and click on **Delete**.

5. After clicking on **Delete**, the page will show up as follows.

Page 25 of 71 Confidential