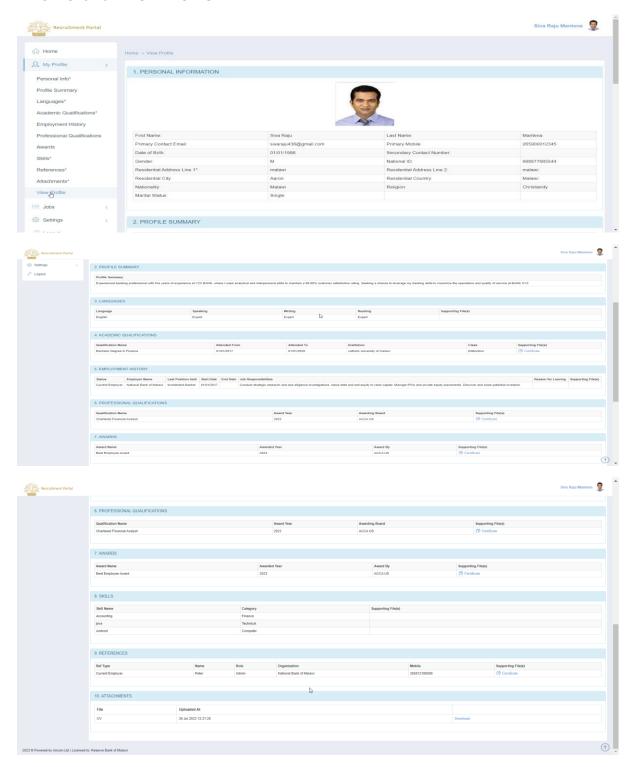

### **6.View Profile**

On the View Profile Page, Applicants can view their profile, which was built using the data they provided.

- 1. Login to Portal with User ID and Password.
- 2. Click on My Profile.
- 3. Click on View Profile