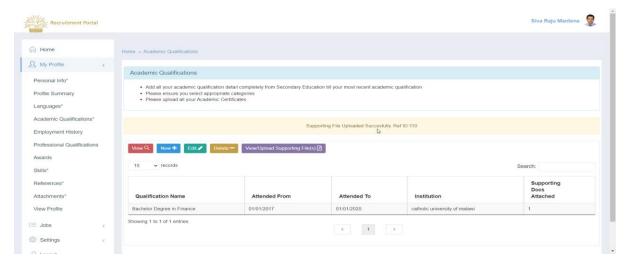

### 4.4.2 View Academic Qualification

- 1. To view Academic Qualification, Login to the Portal with User ID and Password.
- 2. Click on My Profile
- 3. Click on Academic Qualifications

4. Select the record and click on **the View** button so you can go through all the details in a separate dialogue box.

5. To close the Record, Click on **Close**.

Page 23 of 71 Confidential