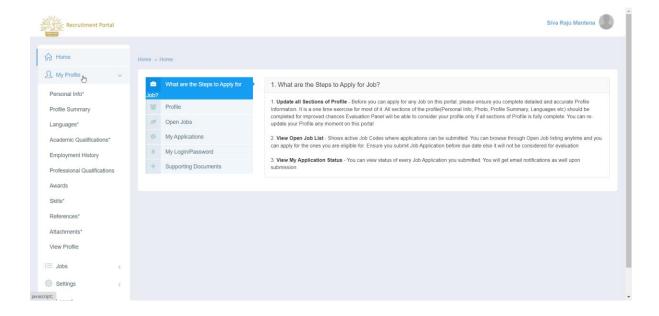

#### 4. My Profile

The applicant can build their profile by entering their data under the **"My Profile"** option.

- 1. Login to Portal with User ID and Password
- 2. Click On My Profile, and the page will be displayed as follows.

Page 9 of 71 Confidential