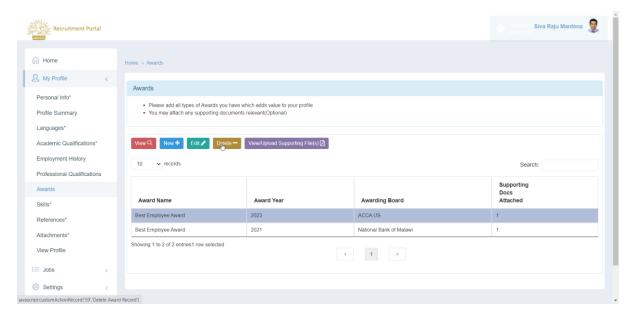

### 4.7.4 Delete Awards

- 1. To Delete Awards, Login to Portal with User ID and Password.
- 2. Click on My Profile
- 3. Click on Awards
- 4. Select the record and click on Delete.

5. After clicking on **Delete**, the page will show up as follows.

Page 46 of 71 Confidential