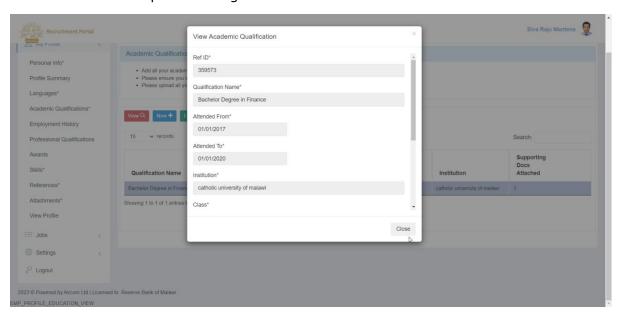

### 4.4.2 View Academic Qualification

- 1. To view Academic Qualification, Login to the Portal with User ID and Password.
- 2. Click on My Profile
- 3. Click on Academic Qualifications

4. Select the record and click on **the View** button so you can go through all the details in a separate dialogue box.

5. To close the Record, Click on **Close**.

Page 23 of 71 Confidential