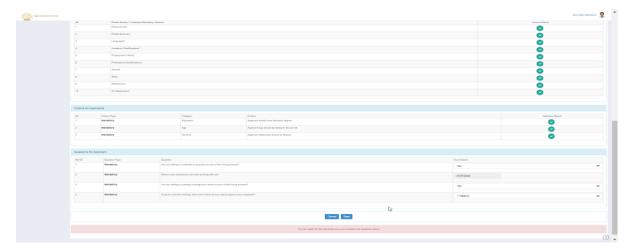

3. The page will show up as follows.

Page 66 of 71 Confidential

4. Applicant can Apply for their Interested job Code By Click on Apply

5. The page will show up as follows.

- 6. Applicants can Save their Application by Clicking on **Save**.
- 7. The result screen will show as follows.

Page 67 of 71 Confidential

- 8. Click On Check Box to Accept the Declaration of Applicant. (\* mandatory)
- 9. Click on Submit my application.
- 10. The result screen will show as follows.

Page 68 of 71 Confidential