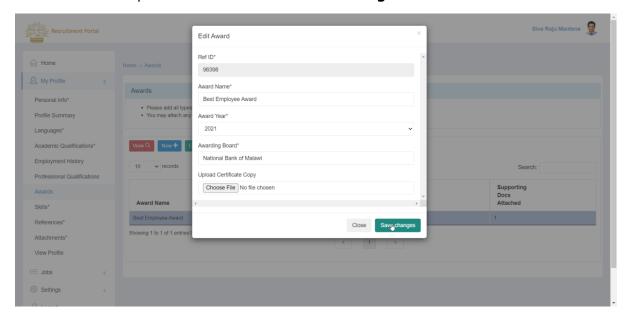

### 4.7.3 Edit Awards

- 1. To Edit Awards. Login to Portal with User ID and Password
- 2. Click on My Profile
- 3. Click on Awards
- 4. Select the record and click on Edit.

5. After clicking on **EDIT**, a dialogue box will show up for a data update. You can edit the required data and click on **Save Changes**.