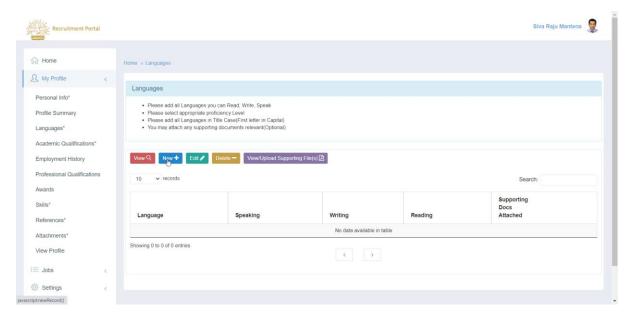

#### 4.3.2 View Language

- 1. To view Language, Login to Portal with User ID and Password
- 2. Click on My Profile
- 3. Click on Language

4. Select the record and click on **VIEW** button so you can go through all details in a separate dialogue box.

5. To close the Record, click on Close.

Page 16 of 71 Confidential