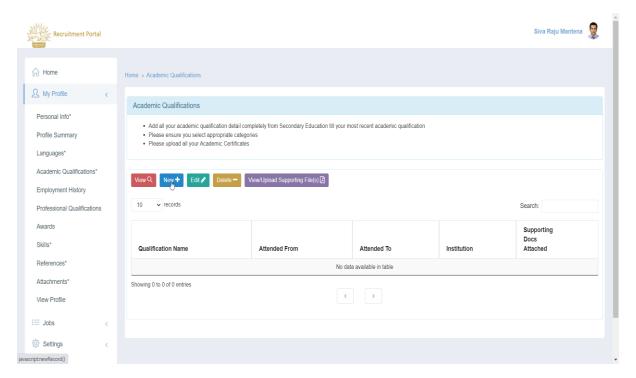

### 4.4.1 Add New Academic Qualifications

- 1. Login to Portal with User ID and Password
- 2. Click on My Profile
- 3. Click on Academic Qualifications.

#### 4. Click on New

Page 21 of 71 Confidential

5. Enter Academic Qualification Details.

- 6. Click on Save Changes.
- 7. When you click on **Save Changes**, the system will display the result message.

Page 22 of 71 Confidential