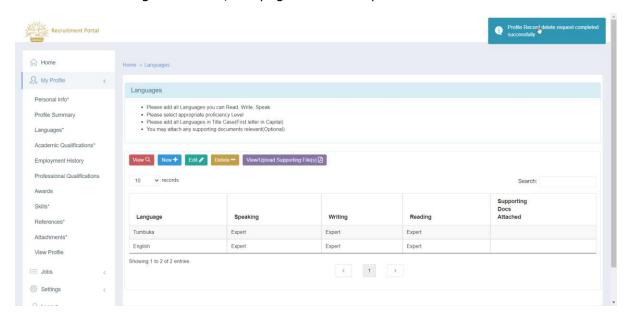

#### 4.3.2 View Language

- 1. To view Language, Login to Portal with User ID and Password
- 2. Click on My Profile
- 3. Click on Language

4. Select the record and click on **VIEW** button so you can go through all details in a separate dialogue box.

5. To close the Record, click on Close.

Page 16 of 71 Confidential