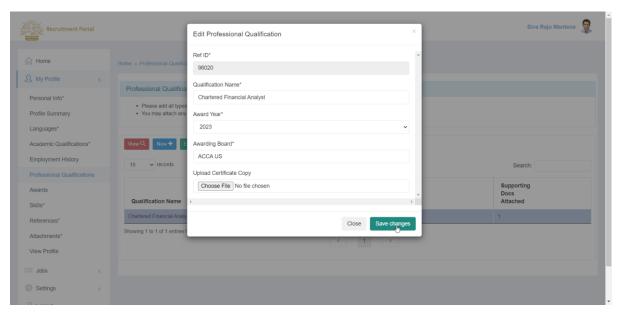

### 4.6.3 Edit Professional Qualifications

- 1. To Edit Professional Qualifications. Login to Portal with User ID and Password
- 2. Click on My Profile
- 3. Click on Professional Qualification
- 4. Select the record and click on Edit.

5. After clicking on **EDIT**, a dialogue box will show up for a data update. You can edit the required data and click on **Save Changes**.

6. Make the changes that Required and click on Save Changes.

Page 38 of 71 Confidential