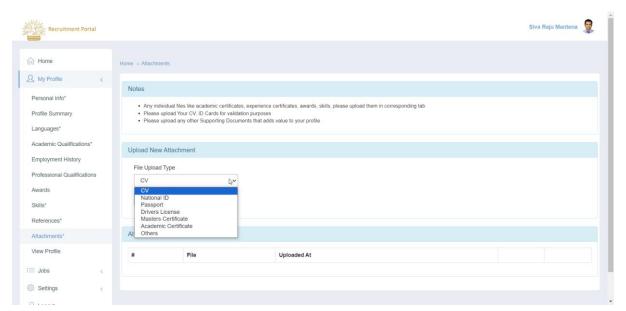

5. The page will show up as follows.

6. Select the file that needs to be uploaded and click on Next.

Page 63 of 71 Confidential

- 7. Choose file and click on **Next**.
- 8. The result page will show up as follows.