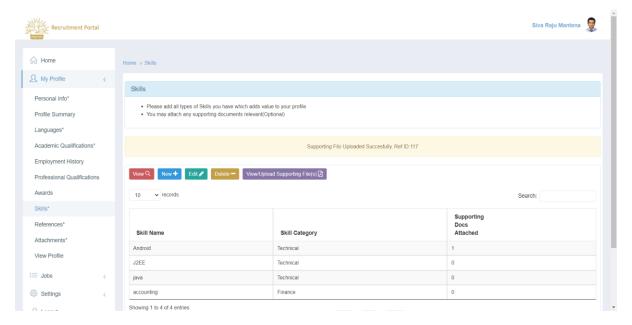

5. The following page will be displayed as follows.

- 6. Select file upload type.
- 7. Click on **next.**

Page 54 of 71 Confidential

8. To upload supporting document, click on choose file.

- 9. Select the document and click on Next.
- 10. The result will Show up as follows.

### 4.8 Skills

### 4.8.2 View Skills

- 1. To view the Skills, Login to the Portal with User ID and Password.
- 2. Click on My Profile
- 3. Click on Skills

4. Select the record and click on **VIEW** button so you can go through all details in a separate dialogue box.