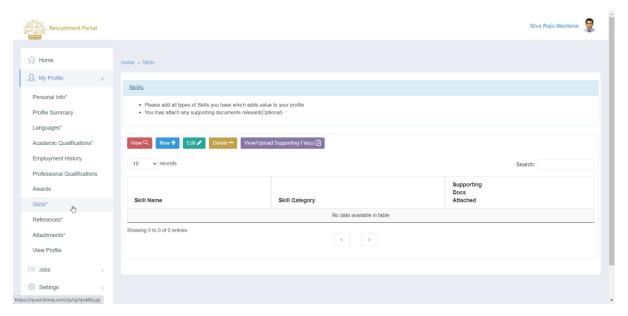

### 4.8 Skills

### 4.8.2 View Skills

- 1. To view the Skills, Login to the Portal with User ID and Password.
- 2. Click on My Profile
- 3. Click on Skills

4. Select the record and click on **VIEW** button so you can go through all details in a separate dialogue box.