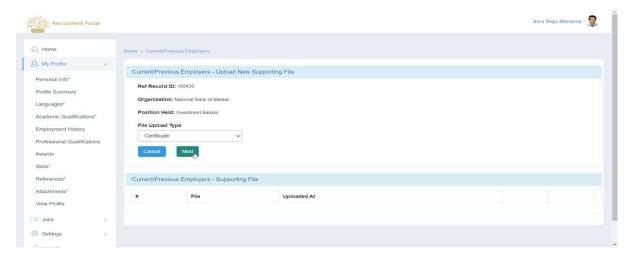

#### 4.5.5 View/Upload Supporting files.

If an Applicant has Any number of certifications on his Employment History, He can Upload them by using this, Method.

- 1. Login to the portal with User ID and Password.
- 2. Click on My Profile
- 3. Click on **Employment History**
- 4. Select the record and click on View/Upload Supporting Files

5. The page will show up as follows.

- 6. Select the file **Upload type.**
- 7. Then click on Next.

Page 33 of 71 Confidential

8. To upload supporting Documents, click on **Choose file**.

- 9. Select the document and click on **Next.**
- 10. The result page will be displayed as follows.