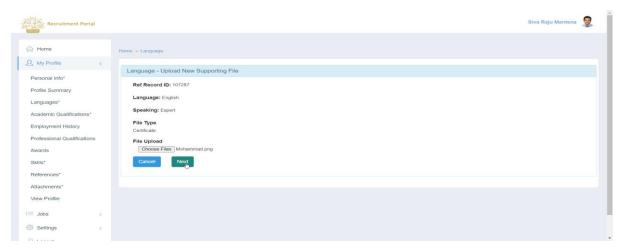

#### 4.3.5 View/Upload Supporting files.

If an Applicant has certifications on any mentioned Languages, He can Upload them by using this, Method.

- 1. Login to Portal with User ID and Password
- 2. Click on My Profile
- 3. Click on **Language**.
- 4. Select the record and click on View/Upload Supporting Files.

5. The page will show up as follows.

- 6. Select the file Upload type.
- 7. click on Next.

Page 19 of 71 Confidential

8. To upload Supporting Document, click on Choose file.

- 9. Select the Document and click on Next.
- 10. The result screen will show up as follows.