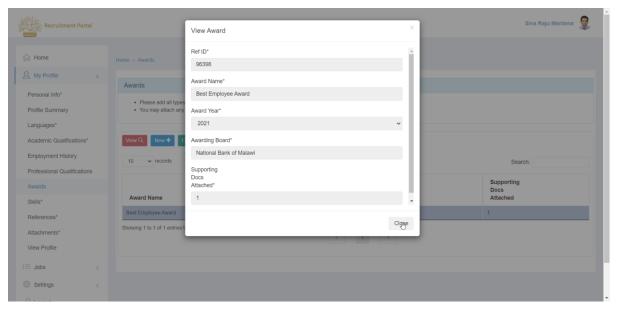

### 4.7.2 View Awards

- 1. To view the Awards, Login to the Portal with User ID and Password.
- 2. Click on My Profile
- 3. Click on Awards

4. Select the record and click on **VIEW** button so you can go through all the details in a separate dialogue box.

5. To close the Record, Click on Close

Page 44 of 71 Confidential