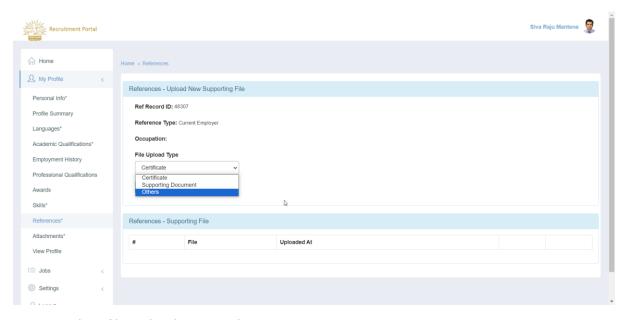

### 4.9.5 View/Upload Supporting Files

If an Applicant has Any number of certifications on his References, He can Upload them by using this, Method.

- 1. Login to the Portal with User ID and Password.
- 2. Click on My Profile
- 3. Click on References
- 4. Select the record and click on View/Upload Supporting Files

5. The following page will show up as follows.

- 6. Select file Upload type and
- 7. Click on Next.

Page 61 of 71 Confidential

8. To upload the supporting document, click on Choose file.

- 9. Select the Document and click on Next.
- 10. The result screen will show up as follows.