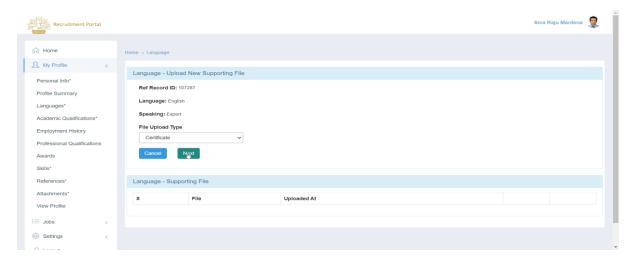

5. The page will show up as follows.

- 6. Select the file Upload type.
- 7. click on Next.

Page 19 of 71 Confidential

8. To upload Supporting Document, click on Choose file.

- 9. Select the Document and click on Next.
- 10. The result screen will show up as follows.