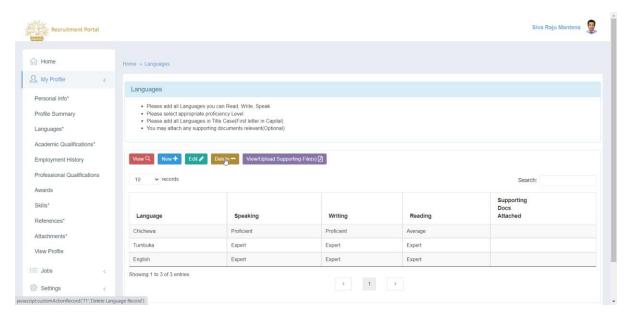

### 4.3.4 Delete Language

- 1. To delete the language, Login to Portal with User ID and Password
- 2. Click on My Profile
- 3. Click on Language.
- 4. Select the record and click on **Delete**.

5. After clicking on **Delete**, the page will show up as follows.