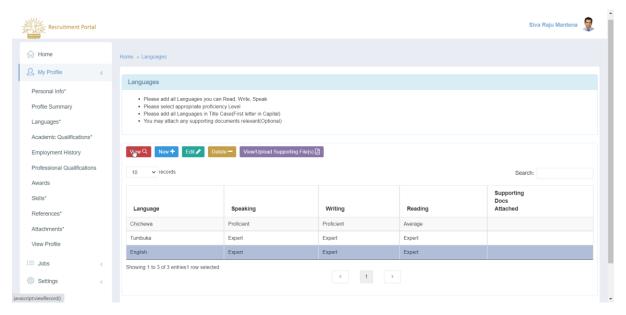

#### 4.3.2 View Language

- 1. To view Language, Login to Portal with User ID and Password
- 2. Click on My Profile
- 3. Click on Language

4. Select the record and click on **VIEW** button so you can go through all details in a separate dialogue box.

5. To close the Record, click on Close.

Page 16 of 71 Confidential