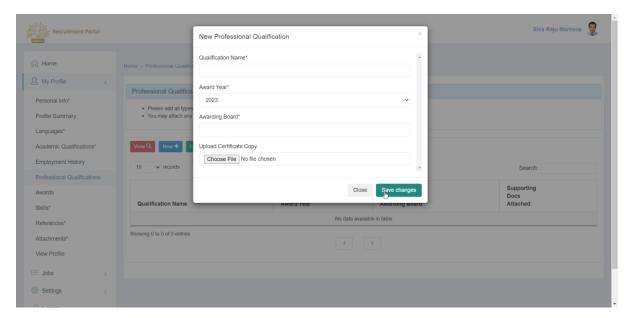

### 4.6.1 Add Professional Qualifications

- 1. Login to Portal with User ID and Password.
- 2. Click on My Profile.
- 3. Click on **Professional Qualifications**.

4. Click on New

5. Enter Professional Qualification details.

Page 35 of 71 Confidential

- 6. Click on Save Changes
- 7. When you click on **Save Changes**, the system displays the result message.

Page 36 of 71 Confidential