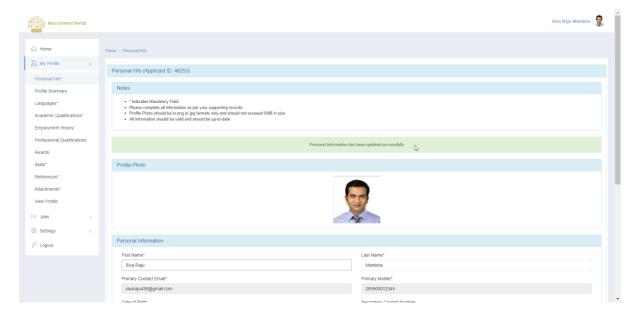

Page 10 of 71 Confidential

- 6. Click on **submit**.
- 7. When you click on **Submit**, the system displays the result message.
- 8. The Result Screen Will show as follows.

Page 11 of 71 Confidential