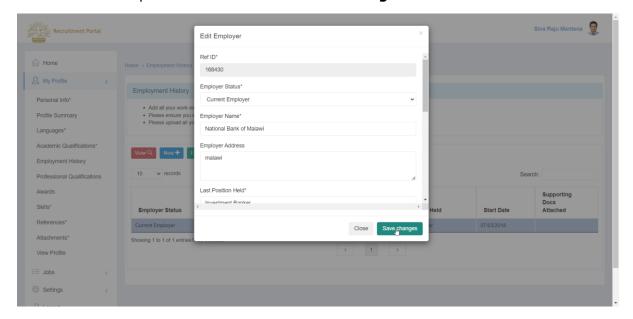

#### 4.5.3 Edit Employment History

- 1. To Edit Employment History. Login to Portal with User ID and Password
- 2. Click on My Profile
- 3. Click on **Employment History**
- 4. Select the record and click on Edit.

5. After clicking on **EDIT**, a dialogue box will show up for a data update. You can edit the required data and click on **Save Changes**.

Page 31 of 71 Confidential