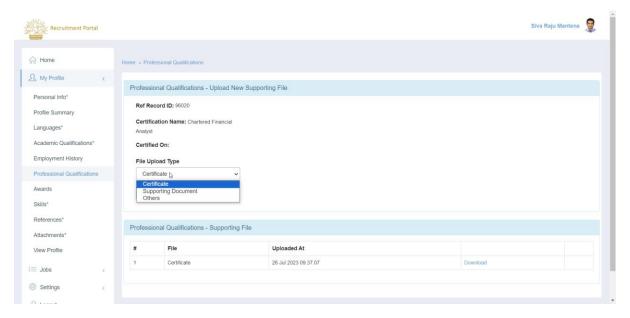

### 4.6.5 View/Upload Supporting Files

If an Applicant has Any number of extra certifications on his Professional Qualifications, He can Upload them by using this, Method.

- 1. Login to the portal with User ID and Password.
- 2. Click on My Profile
- 3. Click on **Professional Qualifications**
- 4. Select the record and click on View/Upload Supporting Files

5. The page will be displayed as follows.

- 6. Select the **file Upload type**.
- 7. Click on next.

Page 40 of 71 Confidential

8. To upload supporting Document, click on Choose file.

- 9. Select the document and click on Next.
- 10. The result page will be displayed as follows.