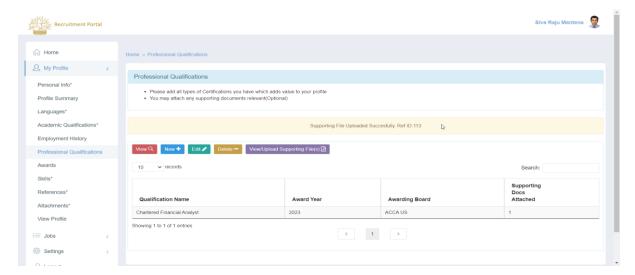

5. The page will be displayed as follows.

- 6. Select the **file Upload type**.
- 7. Click on next.

Page 40 of 71 Confidential

8. To upload supporting Document, click on Choose file.

- 9. Select the document and click on Next.
- 10. The result page will be displayed as follows.