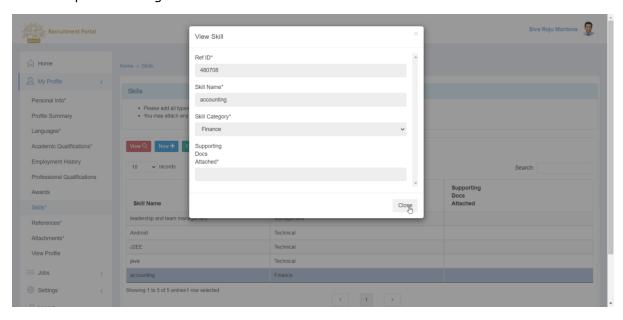

### 4.8.2 View Skills

- 1. To view the Skills, Login to the Portal with User ID and Password.
- 2. Click on My Profile
- 3. Click on Skills

4. Select the record and click on **VIEW** button so you can go through all details in a separate dialogue box.

5. To close the Record, Click on Close

Page 51 of 71 Confidential