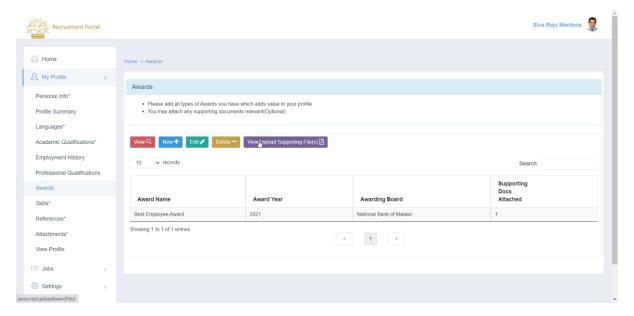

### 4.7.2 View Awards

- 1. To view the Awards, Login to the Portal with User ID and Password.
- 2. Click on My Profile
- 3. Click on Awards

4. Select the record and click on **VIEW** button so you can go through all the details in a separate dialogue box.

5. To close the Record, Click on Close

Page 44 of 71 Confidential