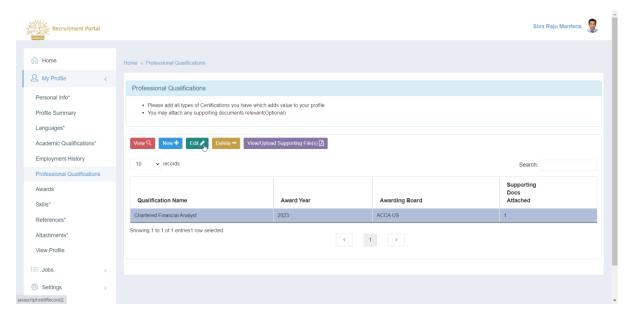

### 4.6 Professional Qualifications

### 4.6.1 Add Professional Qualifications

- 1. Login to Portal with User ID and Password.
- 2. Click on My Profile.
- 3. Click on **Professional Qualifications**.

4. Click on New

5. Enter Professional Qualification details.