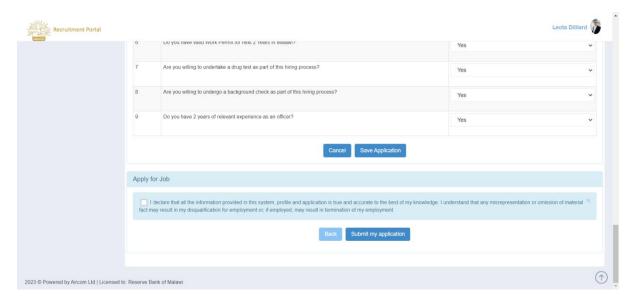

3. The page will show up as follows.

Page 66 of 71 Confidential

4. Applicant can Apply for their Interested job Code By Click on Apply

5. The page will show up as follows.

- 6. Applicants can Save their Application by Clicking on **Save**.
- 7. The result screen will show as follows.

Page 67 of 71 Confidential

- 8. Click On Check Box to Accept the Declaration of Applicant. (\* mandatory)
- 9. Click on Submit my application.
- 10. The result screen will show as follows.

Page 68 of 71 Confidential