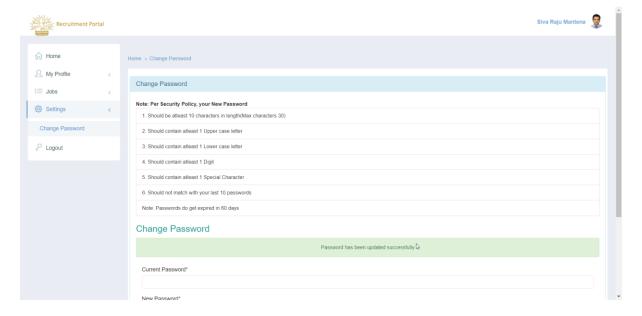

- 4. Enter Current Password and enter New Password and Conform New Password.
- 5. Click on Submit.
- 6. The result page will show up as follows.

Page 71 of 71 Confidential