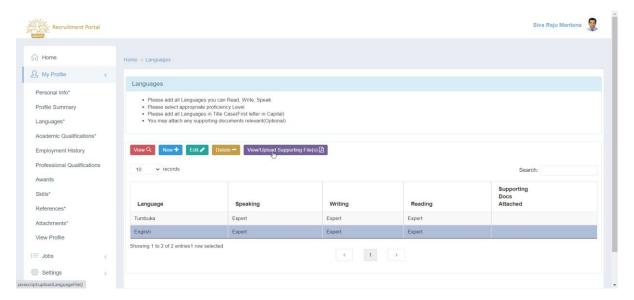

#### 4.3.5 View/Upload Supporting files.

If an Applicant has certifications on any mentioned Languages, He can Upload them by using this, Method.

- 1. Login to Portal with User ID and Password
- 2. Click on My Profile
- 3. Click on **Language**.
- 4. Select the record and click on View/Upload Supporting Files.

5. The page will show up as follows.

- 6. Select the file Upload type.
- 7. click on Next.

Page 19 of 71 Confidential

8. To upload Supporting Document, click on Choose file.

- 9. Select the Document and click on Next.
- 10. The result screen will show up as follows.